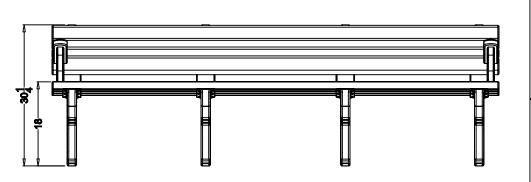

## SPECS AT A GLANCE

LENGTH: 96" HEIGHT: 30-1/4" WEIGHT: 149 LBS

## DO NOT SCALE DRAWINGS.

All measurements are rounded to the closest quarter inch and may not be exact due to manufacturing variances.

This document contains TERRACAST® PROPRIETARY INFORMATION. No intellectual property right or license is granted by TERRACAST® in connection with it. It is delivered on the express condition that the document and the information contained in it shall be treated as confidential, shall not be used for and purpose other than that for which it is hereby delivered (the use and maintenance of the product supplied). It shall not be desicosed in whole or part to third parties and shall not be duplicated in any manner without PERRACAST® prior written consensition.