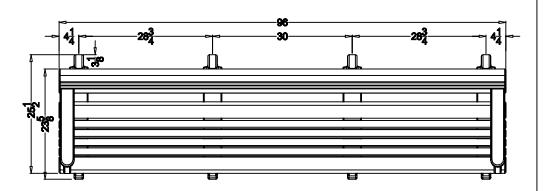

## SPECS AT A GLANCE

LENGTH: 96" HEIGHT: 30-1/4" WEIGHT: 149 LBS

## DO NOT SCALE DRAWINGS.

All measurements are rounded to the closest quarter inch and may not be exact due to manufacturing variances.

This document contains TERRACAST® PROPRIETARY INFORMATION. No intellectual property right or license is granted by TERRACAST® in connection with it. It is delivered on the express condition that the document and the information contained in it shall be treated as confidential, shall not be used for and purpose other than that for which it is hereby delivered (the use and maintenance of the product supplied). It shall not be desicosed in whole or part to third parties and shall not be duplicated in any manner without PERRACAST® prior written consensition.