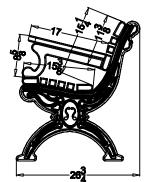

## SPECS AT A GLANCE

LENGTH: 96" HEIGHT: 30-1/4" WEIGHT: 149 LBS

## DO NOT SCALE DRAWINGS.

All measurements are rounded to the closest quarter inch and may not be exact due to manufacturing variances.

This document contains TERRACAST® PROPRIETARY INFORMATION. No intellectual property right or license is granted by TERRACAST® in connection with it. It is delivered on the express condition that the document and the information contained in it shall be treated as confidential, shall not be used for and purpose other than that for which it is hereby delivered (the use and maintenance of the product supplied). It shall not be desicosed in whole or part to third parties and shall not be duplicated in any manner without PERRACAST® prior written consensition.