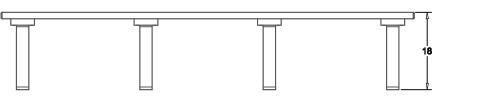

# Terracast PRODUCTS

TERRACAST PRODUCTS LLC
4400 NW 19TH AVENUE, UNIT K
POMPANO BEACH, FL 33064
305-895-9525
INFO@TERRACASTPRODUCTS.COM

### SPECS AT A GLANCE

LENGTH: 96" HEIGHT: 18"

WEIGHT: 102 LBS







## TerraCast Products

TITLE

## Cambridge Flat Bench

PART# CB8F

SIZE MATERIAL DWG NO DATE REV
Recycled HDPE 11-10-21

SCALE WEIGHT SHEET 1/1

#### DO NOT SCALE DRAWINGS.

All measurements are rounded to the closest quarter inch and may not be exact due to manufacturing variances.

This document contains TERRACAST® PROPRIETARY INFORMATION. No intellectual property right or license is granted by TERRACAST® in connection with it. It is delivered on the express condition that the document and the information contained in it shall be testeded as confidential, shall not be used for and purpose other than that for which it is hereby delivered (the use and maintenance of the product supplied). It shall not be disclosed in whole or part to third parties and shall not be duplicated in any man