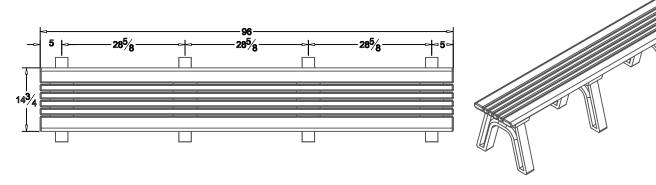

### SPECS AT A GLANCE

LENGTH: 96" HEIGHT: 18"

WEIGHT: 102 LBS

## Cambridge Flat Bench

PART# CB8F

SIZE MATERIAL DWG NO DATE REV
Recycled HDPE 11-10-21

SCALE WEIGHT SHEET 1/1