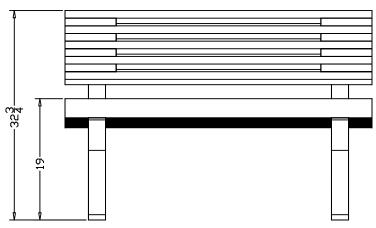

## SPECS AT A GLANCE

LENGTH: 48" HEIGHT: 32-3/4" WEIGHT: 113 LBS

DO NOT SCALE DRAWINGS.

All measurements are rounded to the closest quarter inch and may not be exact due to manufacturing variances.

This document contains TERRACAST® PROPRIETARY INFORMATION. No intellectual property right or license is granted by TERRACAST® in connection with it. It is delivered on the express condition that the document and the information contained in it shall be treated as confidential, shall not be used for and purpose other than that for which it is hereby delivered (the use and maintenance of the product supplied). It shall not be disclosed in whole or part to third parties and shall not be duplicated any manner without IERRACAST®'s prior written consent.