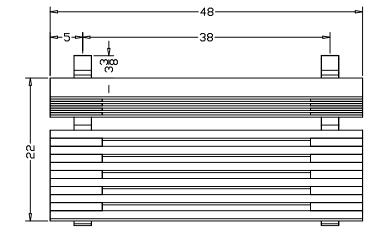

## SPECS AT A GLANCE

LENGTH: 48" HEIGHT: 32-3/4" WEIGHT: 113 LBS

DO NOT SCALE DRAWINGS.

All measurements are rounded to the closest quarter inch and may not be exact due to manufacturing variances.

This document contains TERRACAST® PROPRIETARY INFORMATION. No intellectual property right or license is granted by TERRACAST® in connection with it. It is delivered on the express condition that the document and the information contained in it shall be treated as confidential, shall not be used for and purpose other than that for which it is hereby delivered (the use and maintenance of the product supplied). It shall not be disclosed in whole or part to third parties and shall not be duplicated any manner without IERRACAST®'s prior written consent.