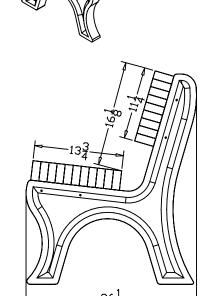

## SPECS AT A GLANCE

LENGTH: 48" HEIGHT: 32-3/4" WEIGHT: 113 LBS

DO NOT SCALE DRAWINGS.

All measurements are rounded to the closest quarter inch and may not be exact due to manufacturing variances.

This document contains TERRACAST® PROPRIETARY INFORMATION. No intellectual property right or license is granted by TERRACAST® in connection with it. It is delivered on the express condition that the document and the information contained in it shall be treated as confidential, shall not be used for and purpose other than that for which it is hereby delivered (the use and maintenance of the product supplied). It shall not be disclosed in whole or part to third parties and shall not be duplicated any manner without IERRACAST®'s prior written consent.