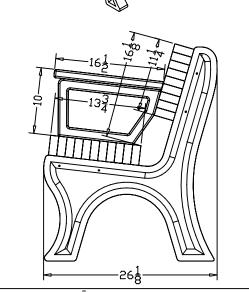

## SPECS AT A GLANCE

LENGTH: 48" HEIGHT: 32-3/4" WEIGHT: 125 LBS

DO NOT SCALE DRAWINGS.

All measurements are rounded to the closest quarter inch and may not be exact due to manufacturing variances.

This document contains TERRACAST\* PROPRIETARY INFORMATION. No intellectual property right or license is granted by TERRACAST\* in connection with it. It is delivered on the express condition that the document and the information contained in it shall be treated as confidential, shall not be used for and purpose other than that for whitch it is hereby delivered (the use and maintenance of the product supplied). It shall not be disclosed in whole or part to third parties and shall not be duplicated in any manner without TERRACAST®'s prior written consent.