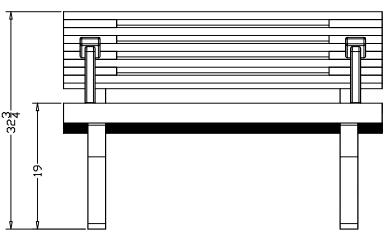

## SPECS AT A GLANCE

LENGTH: 48" HEIGHT: 32-3/4" WEIGHT: 125 LBS

DO NOT SCALE DRAWINGS.

All measurements are rounded to the closest quarter inch and may not be exact due to manufacturing variances.

This document contains TERRACAST\* PROPRIETARY INFORMATION. No intellectual property right or license is granted by TERRACAST\* in connection with it. It is delivered on the express condition that the document and the information contained in it shall be treated as confidential, shall not be used for and purpose other than that for whitch it is hereby delivered (the use and maintenance of the product supplied). It shall not be disclosed in whole or part to third parties and shall not be duplicated in any manner without TERRACAST®'s prior written consent.