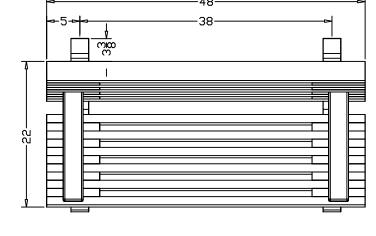

## SPECS AT A GLANCE

LENGTH: 48" HEIGHT: 32-3/4" WEIGHT: 125 LBS

DO NOT SCALE DRAWINGS.

All measurements are rounded to the closest quarter inch and may not be exact due to manufacturing variances.

This document contains TERRACAST\* PROPRIETARY INFORMATION. No intellectual property right or license is granted by TERRACAST\* in connection with it. It is delivered on the express condition that the document and the information contained in it shall be treated as confidential, shall not be used for and purpose other than that for whitch it is hereby delivered (the use and maintenance of the product supplied). It shall not be disclosed in whole or part to third parties and shall not be duplicated in any manner without TERRACAST®'s prior written consent.