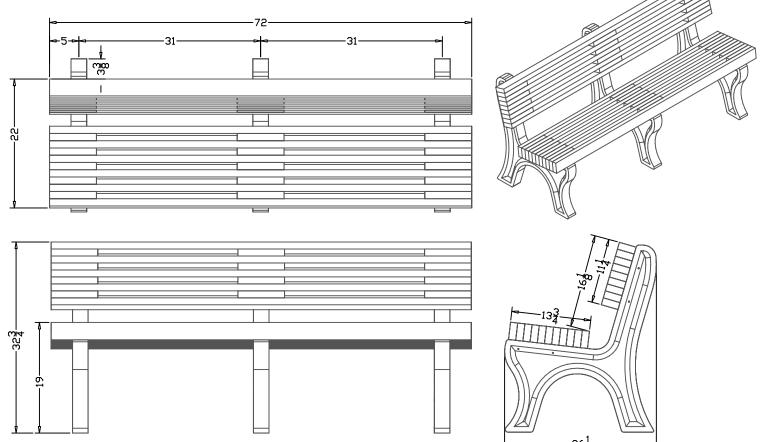

## SPECS AT A GLANCE

LENGTH: 72" HEIGHT: 32-3/4" WEIGHT: 165 LBS

## TITLE Elite Bench PART# **DRAWN** EB6B KT SIZE MATERIAL DWG NO DATE **REV** Recycled HDPE

**WEIGHT** 

11-10-21

SHEET 1/1