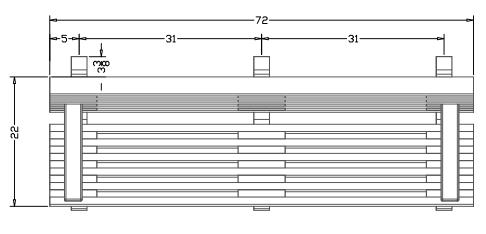

## SPECS AT A GLANCE

LENGTH: 72" HEIGHT: 32-3/4" WEIGHT: 177 LBS

## Terracast Products

Elite Bench

PART# EB6BA DRAWN KT

SIZE MATERIAL DWG NO DATE REV
Recycled HDPE 11-10-21

SCALE WEIGHT SHEET 1/1

DO NOT SCALE DRAWINGS.

All measurements are rounded to the closest quarter inch and may not be exact due to manufacturing variances.