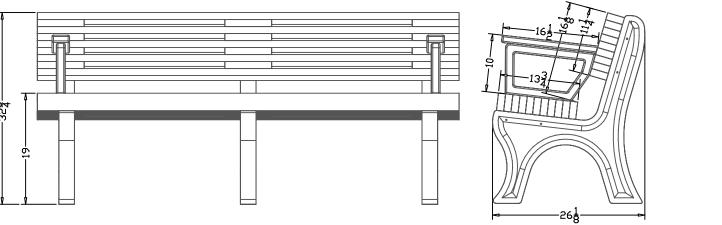

## SPECS AT A GLANCE

LENGTH: 72" HEIGHT: 32-3/4" WEIGHT: 177 LBS

## Terracast Products

Elite Bench

PART# EB6BA DRAWN KT

SIZE MATERIAL DWG NO DATE REV
Recycled HDPE 11-10-21

SCALE WEIGHT SHEET 1/1

DO NOT SCALE DRAWINGS.

All measurements are rounded to the closest quarter inch and may not be exact due to manufacturing variances.