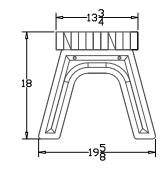

# Terracast PRODUCTS

TERRACAST PRODUCTS LLC
4400 NW 19TH AVENUE, UNIT K
POMPANO BEACH, FL 33064
305-895-9525
INFO@TERRACASTPRODUCTS.COM

### SPECS AT A GLANCE

LENGTH: 72" HEIGHT: 18"

WEIGHT: 88 LBS









## TerraCast

TITLE

### Elite Flat Bench

| PART# EB6F |               |        | DRAWN |           |        |     |
|------------|---------------|--------|-------|-----------|--------|-----|
|            | EDOF          |        |       |           | KT     |     |
| SIZE       | MATERIAL      | DWG NO |       | DATE      |        | REV |
|            | Recycled HDPE |        |       | 11-       | -10-21 |     |
| SCALE      |               | WFIGHT | S     | SHEET 1/1 |        |     |

#### DO NOT SCALE DRAWINGS.

All measurements are rounded to the closest quarter inch and may not be exact due to manufacturing variances.

This document contains TERRACAST® PROPRIETARY INFORMATION. No intellectual property right or license is granted by TERRACAST® in connection with it. It is delivered