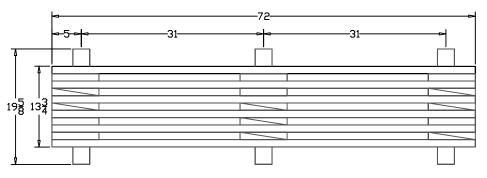

# Terracast PRODUCTS

TERRACAST PRODUCTS LLC
4400 NW 19TH AVENUE, UNIT K
POMPANO BEACH, FL 33064
305-895-9525
INFO@TERRACASTPRODUCTS.COM

### SPECS AT A GLANCE

LENGTH: 72" HEIGHT: 18"

WEIGHT: 88 LBS









## TerraCast

TITLE

### Elite Flat Bench

| PART# EB6F |               |        | DRAWN |           |        |     |
|------------|---------------|--------|-------|-----------|--------|-----|
|            | EDOF          |        |       |           | KT     |     |
| SIZE       | MATERIAL      | DWG NO |       | DATE      |        | REV |
|            | Recycled HDPE |        |       | 11-       | -10-21 |     |
| SCALE      |               | WFIGHT | S     | SHEET 1/1 |        |     |

#### DO NOT SCALE DRAWINGS.

All measurements are rounded to the closest quarter inch and may not be exact due to manufacturing variances.

This document contains TERRACAST® PROPRIETARY INFORMATION. No intellectual property right or license is granted by TERRACAST® in connection with it. It is del