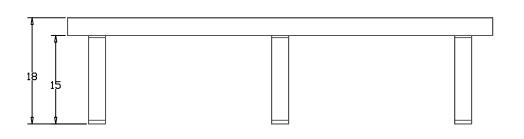

# Terracast PRODUCTS

TERRACAST PRODUCTS LLC
4400 NW 19TH AVENUE, UNIT K
POMPANO BEACH, FL 33064
305-895-9525
INFO@TERRACASTPRODUCTS.COM

### SPECS AT A GLANCE

LENGTH: 72" HEIGHT: 18"

WEIGHT: 88 LBS









## TerraCast

TITLE

### Elite Flat Bench

| PART# EB6F |               |        | DRAWN |           |        |     |
|------------|---------------|--------|-------|-----------|--------|-----|
|            | EDOF          |        |       |           | KT     |     |
| SIZE       | MATERIAL      | DWG NO |       | DATE      |        | REV |
|            | Recycled HDPE |        |       | 11-       | -10-21 |     |
| SCALE      |               | WFIGHT | S     | SHEET 1/1 |        |     |

#### DO NOT SCALE DRAWINGS.

All measurements are rounded to the closest quarter inch and may not be exact due to manufacturing variances.

This document contains TERRACAST® PROPRIETARY INFORMATION. No intellectual property right or license is granted by TERRACAST® in connection with it. It is deliver