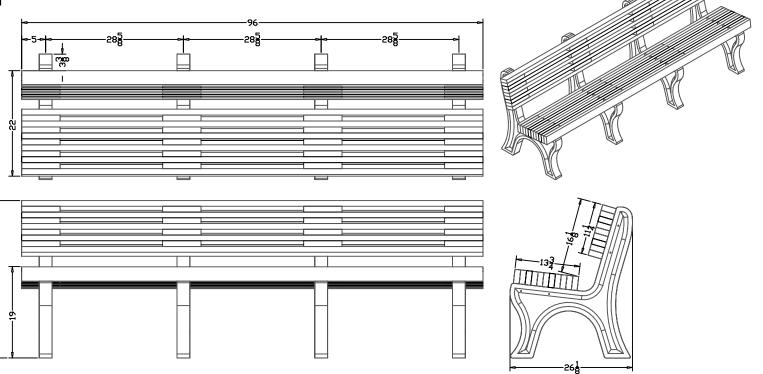

## SPECS AT A GLANCE

LENGTH: 96" HEIGHT: 32-3/4" WEIGHT: 271 LBS

## TerraCast PRODUCTS

Elite Bench

|               | i .        |               |        |       |           |  |
|---------------|------------|---------------|--------|-------|-----------|--|
|               | PART# EDOD |               |        | DRAWN |           |  |
|               |            | EB8B          |        |       | KT        |  |
|               | SIZE       | MATERIAL      | DWG NO | DATE  | DATE      |  |
| Recycled HDPE |            | Recycled HDPE |        | 11    | 11-10-21  |  |
|               |            | E             | WEIGHT | SHEET | SHEET 1/1 |  |