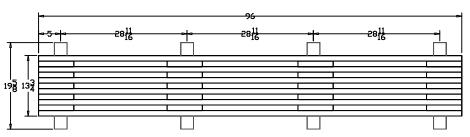

# TerraCast®

PRODUCTS

TERRACAST PRODUCTS LLC
4400 NW 19TH AVENUE, UNIT K
POMPANO BEACH, FL 33064
305-895-9525
INFO@TERRACASTPRODUCTS.COM

#### SPECS AT A GLANCE

LENGTH: 96" HEIGHT: 18"

WEIGHT: 113 LBS









### TerraCast Products

TITLE

## Elite Flat Bench

| FB8F  |               |        |           | DRAWN    |     |
|-------|---------------|--------|-----------|----------|-----|
|       | EDOF          |        |           | KT       |     |
| SIZE  | MATERIAL      | DWG NO | DATE      |          | REV |
|       | Recycled HDPE |        | 11        | 11-10-21 |     |
| SCALE |               | WEIGHT | SHEET 1/1 |          |     |

#### DO NOT SCALE DRAWINGS.

All measurements are rounded to the closest quarter inch and may not be exact due to manufacturing variances.

This document contains TERRACAST® PROPRIETARY INFORMATION. No intellectual property right or license is granted by TERRACAST® in connection with it. It is delivered on the express condition that the document and the