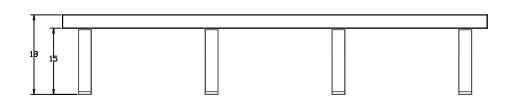

# TerraCast®

PRODUCTS

TERRACAST PRODUCTS LLC
4400 NW 19TH AVENUE, UNIT K
POMPANO BEACH, FL 33064
305-895-9525
INFO@TERRACASTPRODUCTS.COM

#### SPECS AT A GLANCE

LENGTH: 96" HEIGHT: 18"

WEIGHT: 113 LBS









### TerraCast Products

TITLE

## Elite Flat Bench

| FB8F  |               |        |           | DRAWN    |     |
|-------|---------------|--------|-----------|----------|-----|
|       | EDOF          |        |           | KT       |     |
| SIZE  | MATERIAL      | DWG NO | DATE      |          | REV |
|       | Recycled HDPE |        | 11        | 11-10-21 |     |
| SCALE |               | WEIGHT | SHEET 1/1 |          |     |

#### DO NOT SCALE DRAWINGS.

All measurements are rounded to the closest quarter inch and may not be exact due to manufacturing variances.

This document contains TERRACAST® PROPRIETARY INFORMATION. No intellectual property right or license is granted by TERRACAST® in connection with it. It is delivered on the express condition that the document and the inf