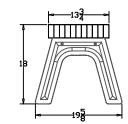

# TerraCast®

PRODUCTS

TERRACAST PRODUCTS LLC
4400 NW 19TH AVENUE, UNIT K
POMPANO BEACH, FL 33064
305-895-9525
INFO@TERRACASTPRODUCTS.COM

#### SPECS AT A GLANCE

LENGTH: 96" HEIGHT: 18"

WEIGHT: 113 LBS









### TerraCast Products

TITLE

## Elite Flat Bench

| FB8F  |               |        |           | DRAWN    |     |
|-------|---------------|--------|-----------|----------|-----|
|       | EDOF          |        |           | KT       |     |
| SIZE  | MATERIAL      | DWG NO | DATE      |          | REV |
|       | Recycled HDPE |        | 11        | 11-10-21 |     |
| SCALE |               | WEIGHT | SHEET 1/1 |          |     |

#### DO NOT SCALE DRAWINGS.

All measurements are rounded to the closest quarter inch and may not be exact due to manufacturing variances.

This document contains TERRACAST® PROPRIETARY INFORMATION. No intellectual property right or license is granted by TERRACAST® in connection with it. It is delivered on the express condition that the document and the infor