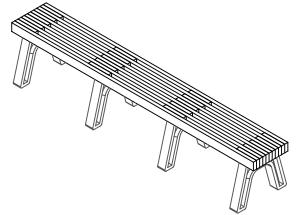

## Elite Flat Bench

| FB8F  |               |        |           | DRAWN    |     |
|-------|---------------|--------|-----------|----------|-----|
|       | EDOF          |        |           | KT       |     |
| SIZE  | MATERIAL      | DWG NO | DATE      |          | REV |
|       | Recycled HDPE |        | 11        | 11-10-21 |     |
| SCALE |               | WEIGHT | SHEET 1/1 |          |     |