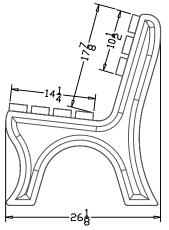

## Terracast PRODUCTS

TERRACAST PRODUCTS LLC
4400 NW 19TH AVENUE, UNIT K
POMPANO BEACH, FL 33064
305-895-9525
INFO@TERRACASTPRODUCTS.COM

## SPECS AT A GLANCE

LENGTH: 48"

HEIGHT: 32-1/4"

WEIGHT: 69 LBS









## **TerraCast** PRODUCTS

TITLE

## **Economizer Bench**

| PART# ENAAD |                             |        |        |       | DRAWN  |     |
|-------------|-----------------------------|--------|--------|-------|--------|-----|
|             | EM4B                        |        |        |       | KT     |     |
| SIZE        | SIZE MATERIAL Recycled HDPE |        | DWG NO | DATE  |        | REV |
|             |                             |        |        | 11    | -10-21 |     |
| SCALE       |                             | WEIGHT |        | SHEET | 1/1    |     |

DO NOT SCALE DRAWINGS

All measurements are rounded to the closest quarter inch and may not be exact due to manufacturing variances.

This document contains TERRACAST® PROPRIETARY INFORMATION. No intellectual propert