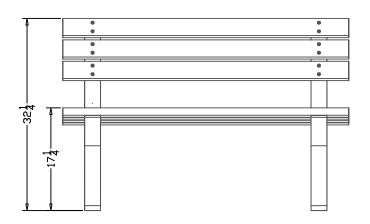

## Terracast PRODUCTS

TERRACAST PRODUCTS LLC
4400 NW 19TH AVENUE, UNIT K
POMPANO BEACH, FL 33064
305-895-9525
INFO@TERRACASTPRODUCTS.COM

## SPECS AT A GLANCE

LENGTH: 48"

HEIGHT: 32-1/4"

WEIGHT: 69 LBS









## **TerraCast** PRODUCTS

TITLE

## **Economizer Bench**

| PART# ENAAD |                             |        |        |       | DRAWN  |     |
|-------------|-----------------------------|--------|--------|-------|--------|-----|
|             | EM4B                        |        |        |       | KT     |     |
| SIZE        | SIZE MATERIAL Recycled HDPE |        | DWG NO | DATE  |        | REV |
|             |                             |        |        | 11    | -10-21 |     |
| SCALE       |                             | WEIGHT |        | SHEET | 1/1    |     |

DO NOT SCALE DRAWINGS

All measurements are rounded to the closest quarter inch and may not be exact due to manufacturing variances.

This document contains TERRACAST® PROPRIETARY INFORMATION. No intellectual pro