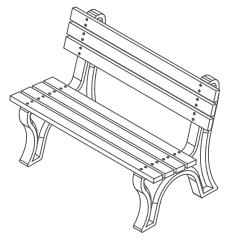

## **Economizer Bench**

| PART# ENAAD |                             |        |        |       | DRAWN  |     |
|-------------|-----------------------------|--------|--------|-------|--------|-----|
|             | EM4B                        |        |        |       | KT     |     |
| SIZE        | SIZE MATERIAL Recycled HDPE |        | DWG NO | DATE  |        | REV |
|             |                             |        |        | 11    | -10-21 |     |
| SCALE       |                             | WEIGHT |        | SHEET | 1/1    |     |