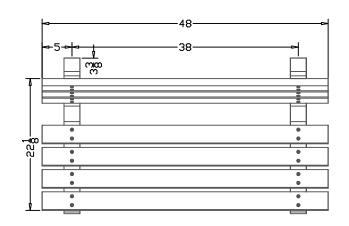

## Terracast PRODUCTS

TERRACAST PRODUCTS LLC
4400 NW 19TH AVENUE, UNIT K
POMPANO BEACH, FL 33064
305-895-9525
INFO@TERRACASTPRODUCTS.COM

## SPECS AT A GLANCE

LENGTH: 48"

HEIGHT: 32-1/4"

WEIGHT: 69 LBS









## **TerraCast** PRODUCTS

TITLE

## **Economizer Bench**

| PART# ENAAD |                             |        |        |       | DRAWN  |     |
|-------------|-----------------------------|--------|--------|-------|--------|-----|
|             | EM4B                        |        |        |       | KT     |     |
| SIZE        | SIZE MATERIAL Recycled HDPE |        | DWG NO | DATE  |        | REV |
|             |                             |        |        | 11    | -10-21 |     |
| SCALE       |                             | WEIGHT |        | SHEET | 1/1    |     |

DO NOT SCALE DRAWINGS

All measurements are rounded to the closest quarter inch and may not be exact due to manufacturing variances.

This document contains TERRACAST® PROPRIETARY INFORMATION. No intellectual p