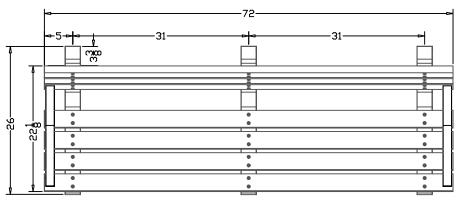

## TerraCast®

P R O D U C T S

TERRACAST PRODUCTS LLC 4400 NW 19TH AVENUE, UNIT K POMPANO BEACH, FL 33064 305-895-9525

305-895-9525 INFO@TERRACASTPRODUCTS.COM

## SPECS AT A GLANCE

LENGTH: 72" HEIGHT: 32-1/4"

WEIGHT: 110 LBS









## TerraCast

TITLE

## **Economizer Bench**

| PART# ENACDA |          |               |    |        |           | DRAWN    |  |
|--------------|----------|---------------|----|--------|-----------|----------|--|
|              | EM6BA    |               |    |        |           | KT       |  |
|              | SIZE     | MATERIAL      |    | DWG NO | DATE      | DATE     |  |
|              |          | Recycled HDPE |    |        | 11        | 11-10-21 |  |
|              | SCALE WE |               | WE | IGHT   | SHEET 1/1 |          |  |

DO NOT SCALE DRAWINGS.

All measurements are rounded to the closest quarter inch and may not be exact due to manufacturing variances.

This document contains TERRACAST® PROPRIETARY INFORMATION. No intellectual property right or license is gr