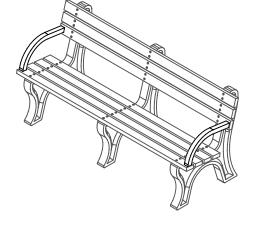

## **Economizer Bench**

| PART# ENACDA |          |               |    |        |           | DRAWN    |  |
|--------------|----------|---------------|----|--------|-----------|----------|--|
|              | EM6BA    |               |    |        |           | KT       |  |
|              | SIZE     | MATERIAL      |    | DWG NO | DATE      | DATE     |  |
|              |          | Recycled HDPE |    |        | 11        | 11-10-21 |  |
|              | SCALE WE |               | WE | IGHT   | SHEET 1/1 |          |  |