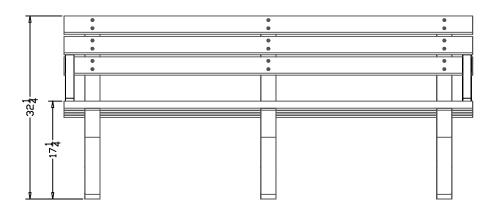

## TerraCast®

P R O D U C T S

TERRACAST PRODUCTS LLC 4400 NW 19TH AVENUE, UNIT K POMPANO BEACH, FL 33064 305-895-9525

305-895-9525 INFO@TERRACASTPRODUCTS.COM

## SPECS AT A GLANCE

LENGTH: 72" HEIGHT: 32-1/4"

WEIGHT: 110 LBS









## TerraCast

TITLE

## **Economizer Bench**

| PART# ENACDA |          |               |    |        |           | DRAWN    |  |
|--------------|----------|---------------|----|--------|-----------|----------|--|
|              | EM6BA    |               |    |        |           | KT       |  |
|              | SIZE     | MATERIAL      |    | DWG NO | DATE      | DATE     |  |
|              |          | Recycled HDPE |    |        | 11        | 11-10-21 |  |
|              | SCALE WE |               | WE | IGHT   | SHEET 1/1 |          |  |

DO NOT SCALE DRAWINGS.

All measurements are rounded to the closest quarter inch and may not be exact due to manufacturing variances.

This document contains TERRACAST® PROPRIETARY INFORMATION. No intellectual property right or license is grante