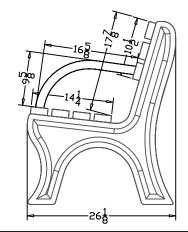

## TerraCast®

P R O D U C T S

TERRACAST PRODUCTS LLC 4400 NW 19TH AVENUE, UNIT K POMPANO BEACH, FL 33064 305-895-9525

305-895-9525 INFO@TERRACASTPRODUCTS.COM

## SPECS AT A GLANCE

LENGTH: 72" HEIGHT: 32-1/4"

WEIGHT: 110 LBS









## TerraCast

TITLE

## **Economizer Bench**

| PART# ENACDA |          |               |    |        |           | DRAWN    |  |
|--------------|----------|---------------|----|--------|-----------|----------|--|
|              | EM6BA    |               |    |        |           | KT       |  |
|              | SIZE     | MATERIAL      |    | DWG NO | DATE      | DATE     |  |
|              |          | Recycled HDPE |    |        | 11        | 11-10-21 |  |
|              | SCALE WE |               | WE | IGHT   | SHEET 1/1 |          |  |

DO NOT SCALE DRAWINGS.

All measurements are rounded to the closest quarter inch and may not be exact due to manufacturing variances.

This document contains TERRACAST® PROPRIETARY INFORMATION. No intellectual property right or license is granted