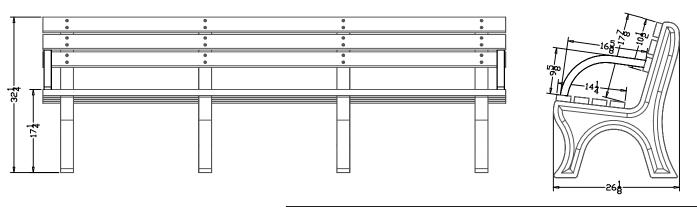

## SPECS AT A GLANCE

LENGTH: 96" HEIGHT: 32-1/4" WEIGHT: 145 LBS

## TITLE **Economizer Bench** PART# **DRAWN** EM8BA KT SIZE **MATERIAL DWG NO** DATE **REV** Recycled HDPE 11-10-21

SHEET 1/1

**WEIGHT** 