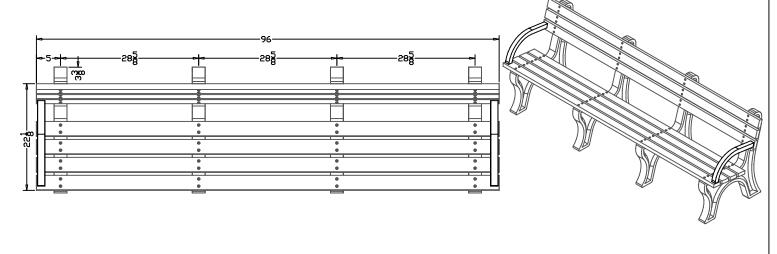

## SPECS AT A GLANCE

LENGTH: 96" HEIGHT: 32-1/4" WEIGHT: 145 LBS

## TITLE **Economizer Bench** PART# **DRAWN** EM8BA KT SIZE **MATERIAL DWG NO** DATE **REV** Recycled HDPE 11-10-21

SHEET 1/1

**WEIGHT** 