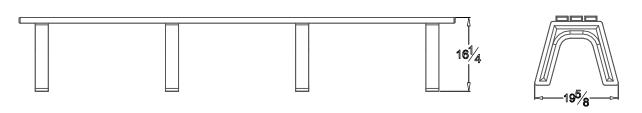

### SPECS AT A GLANCE

LENGTH: 96" HEIGHT: 16-1/4" WEIGHT: 64 LBS

### **Economizer Flat Bench**

| PART# EMACE |               |        |       | DRAWN     |  |
|-------------|---------------|--------|-------|-----------|--|
|             | EM8F          |        |       | KT        |  |
| SIZE        | MATERIAL      | DWG NO | DATE  | DATE      |  |
|             | Recycled HDPE |        | 11-   | -10-21    |  |
| SCALE       |               | WEIGHT | SHEET | SHEET 1/1 |  |