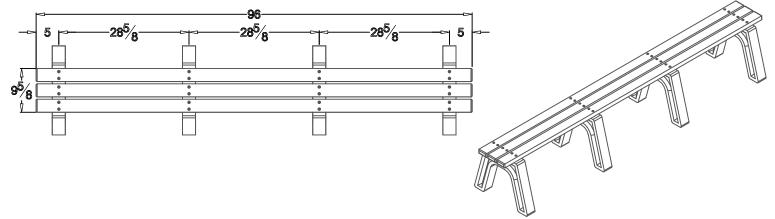

### SPECS AT A GLANCE

LENGTH: 96" HEIGHT: 16-1/4" WEIGHT: 64 LBS

### **Economizer Flat Bench**

| PART# EMACE |               |        |       | DRAWN     |  |
|-------------|---------------|--------|-------|-----------|--|
|             | EM8F          |        |       | KT        |  |
| SIZE        | MATERIAL      | DWG NO | DATE  | DATE      |  |
|             | Recycled HDPE |        | 11-   | -10-21    |  |
| SCALE       |               | WEIGHT | SHEET | SHEET 1/1 |  |