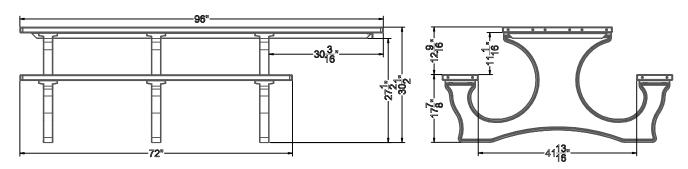

#### SPECS AT A GLANCE

LENGTH: 96"

WIDTH: 60-13/16"

HEIGHT: 30-1/2"

WEIGHT: 299 LBS