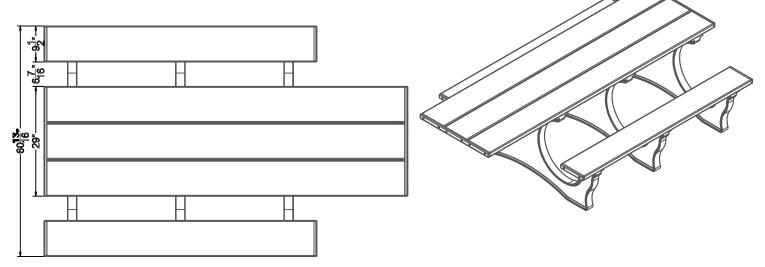

#### SPECS AT A GLANCE

LENGTH: 96"

WIDTH: 60-13/16"

HEIGHT: 30-1/2"

WEIGHT: 299 LBS