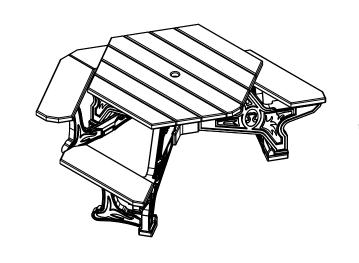

### Plaza Hexagon Universal Access Table

| PART# PZTHA |               |        |       | DRAWN    |  |
|-------------|---------------|--------|-------|----------|--|
| PZIMA       |               |        |       | KT       |  |
| SIZE        | MATERIAL      | DWG NO | DATE  | DATE     |  |
|             | Recycled HDPE |        | 11    | -11-21   |  |
| SCALE       |               | WEIGHT | SHEET | HEET 1/1 |  |