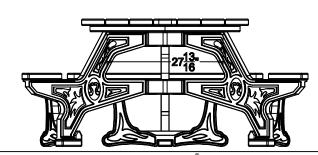

# TerraCast®

P R O D U C T S

TERRACAST PRODUCTS LLC
4400 NW 19TH AVENUE, UNIT K
POMPANO BEACH, FL 33064
305-895-9525
INFO@TERRACASTPRODUCTS.COM

### SPECS AT A GLANCE

DIAMETER: 78-1/2" HEIGHT: 27-1/2" WEIGHT: 197 LBS









## TerraCast

TITLE

### Plaza Hexagon Universal Access Table

| PART# PZTHA |               |        |       | DRAWN    |  |
|-------------|---------------|--------|-------|----------|--|
| PZIMA       |               |        |       | KT       |  |
| SIZE        | MATERIAL      | DWG NO | DATE  | DATE     |  |
|             | Recycled HDPE |        | 11    | -11-21   |  |
| SCALE       |               | WEIGHT | SHEET | HEET 1/1 |  |

#### DO NOT SCALE DRAWINGS.

All measurements are rounded to the closest quarter inch and may not be exact due to manufacturing variances.

This document contains TERRACAST® PROPRIETARY INFORMATION. No intellectual property right or license is granted by TERRACAST® in connection with it. It is delivered on the express condition that the document and the