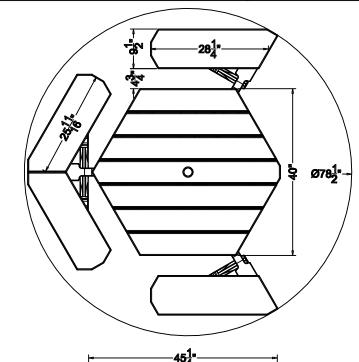

# TerraCast®

P R O D U C T S

TERRACAST PRODUCTS LLC
4400 NW 19TH AVENUE, UNIT K
POMPANO BEACH, FL 33064
305-895-9525
INFO@TERRACASTPRODUCTS.COM

### SPECS AT A GLANCE

DIAMETER: 78-1/2" HEIGHT: 27-1/2" WEIGHT: 197 LBS









## TerraCast

TITLE

### Plaza Hexagon Universal Access Table

| PART# PZTHA |               |        |       | DRAWN    |  |
|-------------|---------------|--------|-------|----------|--|
| PZIMA       |               |        |       | KT       |  |
| SIZE        | MATERIAL      | DWG NO | DATE  | DATE     |  |
|             | Recycled HDPE |        | 11    | -11-21   |  |
| SCALE       |               | WEIGHT | SHEET | HEET 1/1 |  |

#### DO NOT SCALE DRAWINGS.

All measurements are rounded to the closest quarter inch and may not be exact due to manufacturing variances.

This document contains TERRACAST® PROPRIETARY INFORMATION. No intellectual property right or license is granted by TERRACAST® in connection with it. It is delivered on the express condition that the document an