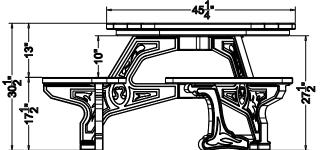

# TerraCast®

P R O D U C T S

TERRACAST PRODUCTS LLC
4400 NW 19TH AVENUE, UNIT K
POMPANO BEACH, FL 33064
305-895-9525
INFO@TERRACASTPRODUCTS.COM

### SPECS AT A GLANCE

DIAMETER: 78-1/2" HEIGHT: 27-1/2" WEIGHT: 197 LBS









## TerraCast

TITLE

### Plaza Hexagon Universal Access Table

| PART# PZTHA |               |        |       | DRAWN    |  |
|-------------|---------------|--------|-------|----------|--|
| PZIMA       |               |        |       | KT       |  |
| SIZE        | MATERIAL      | DWG NO | DATE  | DATE     |  |
|             | Recycled HDPE |        | 11    | -11-21   |  |
| SCALE       |               | WEIGHT | SHEET | HEET 1/1 |  |

#### DO NOT SCALE DRAWINGS.

All measurements are rounded to the closest quarter inch and may not be exact due to manufacturing variances.

This document contains TERRACAST® PROPRIETARY INFORMATION. No intellectual property right or license is granted by TERRACAST® in connection with it. It is delivered on the express condition that the document and th