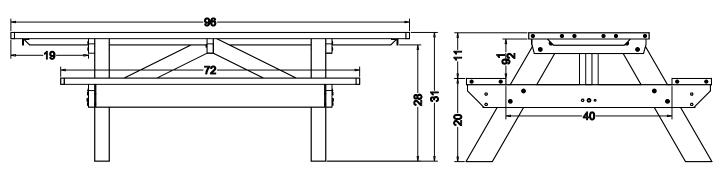

## SPECS AT A GLANCE

LENGTH: 96" WIDTH: 59-3/16" HEIGHT: 31" WEIGHT: 307 LBS

MATERIAL

Recycled HDPE