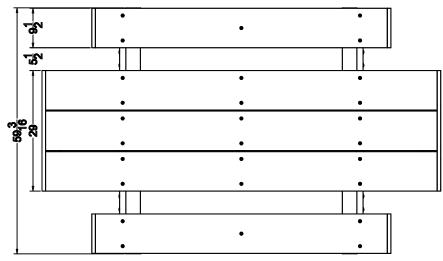

## SPECS AT A GLANCE

LENGTH: 96" WIDTH: 59-3/16" HEIGHT: 31" WEIGHT: 307 LBS

MATERIAL

Recycled HDPE