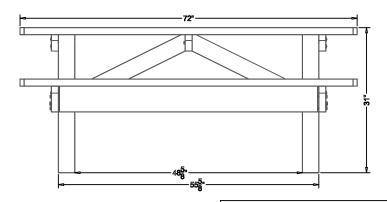

## SPECS AT A GLANCE

LENGTH: 72" WIDTH: 59-3/16" HEIGHT: 31"

WEIGHT: 274 LBS

DO NOT SCALE DRAWINGS.

All measurements are rounded to the closest quarter inch and may not be exact due to manufacturing variances.

This document contains TERRACAST® PROPRIETARY INFORMATION. No intellectual property right or license is granted by TERRACAST® in connection with it. It is delivered on the express condition that the document and the information contained in it shall be treated as confidential, shall not be used for and purpose other than that for which it is fereby delivered (the use and maintenance of the product supplied). It shall not be disclosed in whole or part to third parties and shall not be duplicated any manner without ITERRACAST®'s prior written consent.