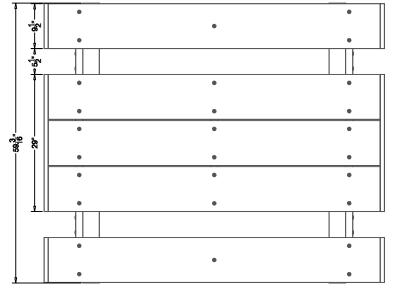

## Standard 6' Picnic Table

| PART# SPT6 |               |        |   |           | DRAWN  |     |
|------------|---------------|--------|---|-----------|--------|-----|
| 3810       |               |        |   | KT        |        |     |
| SIZE       | MATERIAL      | DWG NO |   | DATE      |        | REV |
|            | Recycled HDPE |        |   | 11-       | -11-21 |     |
| SCALE      |               | WEIGHT | S | SHEET 1/1 |        |     |

DO NOT SCALE DRAWINGS.

All measurements are rounded to the closest quarter inch and may not be exact due to manufacturing variances.

This document contains TERRACAST® PROPRIETARY INFORMATION. No intellectual property right or license is granted by TERRACAST® in connection with it. It is delivered on the express condition that the document and the information contained in it shall be treated as confidential, shall not be used for and purpose other than that for which it is fereby delivered (the use and maintenance of the product supplied). It shall not be disclosed in whole or part to third parties and shall not be duplicated any manner without ITERRACAST®'s prior written consent.