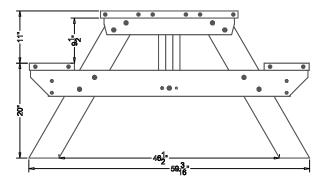

## SPECS AT A GLANCE

LENGTH: 72" WIDTH: 59-3/16" HEIGHT: 31"

WEIGHT: 274 LBS

DO NOT SCALE DRAWINGS.

All measurements are rounded to the closest quarter inch and may not be exact due to manufacturing variances.

This document contains TERRACAST® PROPRIETARY INFORMATION. No intellectual property right or license is granted by TERRACAST® in connection with it. It is delivered on the express condition that the document and the information contained in it shall be treated as confidential, shall not be used for and purpose other than that for which it is fereby delivered (the use and maintenance of the product supplied). It shall not be disclosed in whole or part to third parties and shall not be duplicated any manner without ITERRACAST®'s prior written consent.