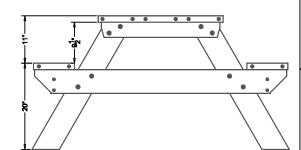

## TerraCast®

TERRACAST PRODUCTS LLC
4400 NW 19TH AVENUE, UNIT K
POMPANO BEACH, FL 33064
305-895-9525
INFO@TERRACASTPRODUCTS.COM

SPECS AT A GLANCE

LENGTH: 96" WIDTH: 59-3/16" HEIGHT: 31"

WEIGHT: 347 LBS

## Standard 8' Picnic Table

PART# SPT8

SIZE MATERIAL DWG NO DATE REV
Recycled HDPE 11-11-21

SCALE WEIGHT SHEET 1/1

DO NOT SCALE DRAWINGS.

All measurements are rounded to the closest quarter inch and may not be exact due to manufacturing variances.