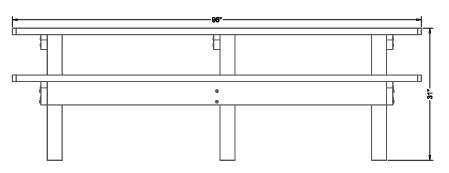

## TerraCast®

TERRACAST PRODUCTS LLC
4400 NW 19TH AVENUE, UNIT K
POMPANO BEACH, FL 33064
305-895-9525
INFO@TERRACASTPRODUCTS.COM

SPECS AT A GLANCE

LENGTH: 96" WIDTH: 59-3/16" HEIGHT: 31"

WEIGHT: 347 LBS

## Standard 8' Picnic Table

PART# SPT8

SIZE MATERIAL DWG NO DATE REV
Recycled HDPE 11-11-21

SCALE WEIGHT SHEET 1/1

DO NOT SCALE DRAWINGS.

All measurements are rounded to the closest quarter inch and may not be exact due to manufacturing variances.