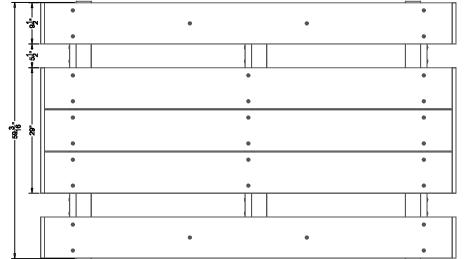

## TerraCast®

TERRACAST PRODUCTS LLC
4400 NW 19TH AVENUE, UNIT K
POMPANO BEACH, FL 33064
305-895-9525
INFO@TERRACASTPRODUCTS.COM

SPECS AT A GLANCE

LENGTH: 96" WIDTH: 59-3/16" HEIGHT: 31"

WEIGHT: 347 LBS

## Standard 8' Picnic Table

PART# SPT8

SIZE MATERIAL DWG NO DATE REV
Recycled HDPE 11-11-21

SCALE WEIGHT SHEET 1/1

DO NOT SCALE DRAWINGS.

All measurements are rounded to the closest quarter inch and may not be exact due to manufacturing variances.