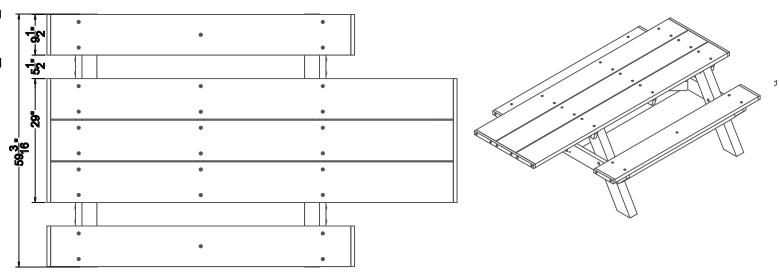

## TerraCast

TERRACAST PRODUCTS LLC
4400 NW 19TH AVENUE, UNIT K
POMPANO BEACH, FL 33064
305-895-9525
INFO@TERRACASTPRODUCTS.COM

## SPECS AT A GLANCE

LENGTH: 96" WIDTH: 59-3/16" HEIGHT: 31"

WEIGHT: 307 LBS





## TITLE Standard 8' ADA Compliant Table PART# **DRAWN SPTHA** KT SIZE **MATERIAL DWG NO** DATE **REV** Recycled HDPE 11-11-21 **SCALE WEIGHT** SHEET 1/1

## DO NOT SCALE DRAWINGS.

All measurements are rounded to the closest quarter inch and may not be exact due to manufacturing variances.

This document contains TERRACAST® PROPRIETARY INFORMATION. No intellectual property right or license is granted by TERRACAST® in connection with it. It is delivered on the express condition that the document and the information contained in it shall be treated as confidential, shall not be used for and purpose other than that for which it is hereby delivered (the use and maintenance of the product supplied). It shall not be disclosed in whole or part to third parties and shall not be duplicated any