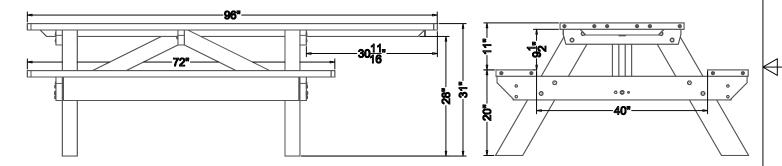

## TerraCast

TERRACAST PRODUCTS LLC
4400 NW 19TH AVENUE, UNIT K
POMPANO BEACH, FL 33064
305-895-9525
INFO@TERRACASTPRODUCTS.COM

## SPECS AT A GLANCE

LENGTH: 96" WIDTH: 59-3/16" HEIGHT: 31"

WEIGHT: 307 LBS





## TITLE Standard 8' ADA Compliant Table PART# **DRAWN SPTHA** KT SIZE **MATERIAL DWG NO** DATE **REV** Recycled HDPE 11-11-21 **SCALE WEIGHT** SHEET 1/1

## DO NOT SCALE DRAWINGS.

All measurements are rounded to the closest quarter inch and may not be exact due to manufacturing variances.

This document contains TERRACAST® PROPRIETARY INFORMATION. No intellectual property right or license is granted by TERRACAST® in connection with it. It is delivered on the express condition that the document and the information contained in it shall be treated as confidential, shall not be used for and purpose other than that for which it is hereby delivered (the use and maintenance of the product supplied). It shall not be disclosed in whole or part to third parties and shall not be duplicated any m