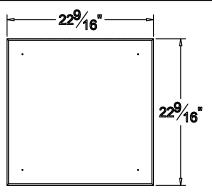

### SPECS AT A GLANCE

LENGTH: 22-9/16" WIDTH: 22-9/16" HEIGHT: 41-1/8" WEIGHT: 159 LBS VOLUME: 40 GALLON