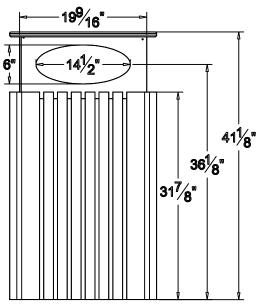

### SPECS AT A GLANCE

LENGTH: 22-9/16" WIDTH: 22-9/16" HEIGHT: 41-1/8" WEIGHT: 159 LBS VOLUME: 40 GALLON

### Tall 40 Gallon Receptacle with Rain Cap

| T40C  |               |        |       | DRAWN     |  |
|-------|---------------|--------|-------|-----------|--|
| 140C  |               |        |       | KT        |  |
| SIZE  | MATERIAL      | DWG NO | DATE  | DATE      |  |
|       | Recycled HDPE |        |       | 11-11-21  |  |
| SCALE |               | WEIGHT | SHEET | SHEET 1/1 |  |