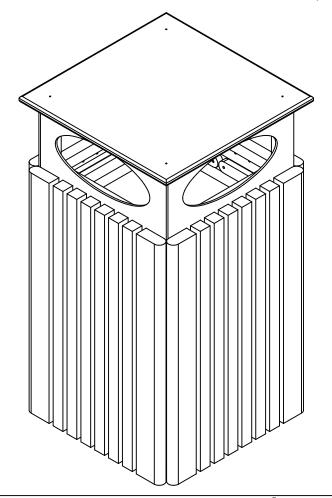

### Tall 40 Gallon Receptacle with Rain Cap

| T40C  |               |        |       | DRAWN     |  |
|-------|---------------|--------|-------|-----------|--|
| 140C  |               |        |       | KT        |  |
| SIZE  | MATERIAL      | DWG NO | DATE  | DATE      |  |
|       | Recycled HDPE |        |       | 11-11-21  |  |
| SCALE |               | WEIGHT | SHEET | SHEET 1/1 |  |