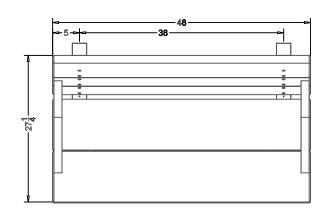

## Terracast PRODUCTS

TERRACAST PRODUCTS LLC
4400 NW 19TH AVENUE, UNIT K
POMPANO BEACH, FL 33064
305-895-9525
INFO@TERRACASTPRODUCTS.COM

## SPECS AT A GLANCE

LENGTH: 48" HEIGHT: 36-3/8" WEIGHT: 121 LBS





## DO NOT SCALE DRAWINGS.

All measurements are rounded to the closest quarter inch and may not be exact due to manufacturing variances.

This document contains TERRACAST® PROPRIETARY INFORMATION. No intellectual property right or license is granted by TERRACAST® in connection with it. It is delivered on the express condition that the document and the information contained in it shall be treated as confidential, shall not be used for and purpose other than that for which it is hereby delivered (the use and maintenance of the product supplied). It shall not be desicosed in whole or part to third parties and shall not be duplicated in any manner without PERRACAST® sprior written consent.



## TerraCast

Traditional ADA Bench

 PART# TB4HA
 DRAWN KT

 SIZE
 MATERIAL Recycled HDPE
 DWG NO