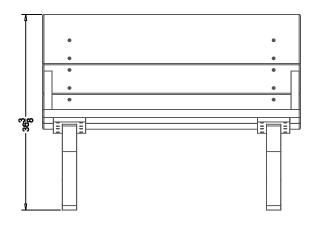

## Terracast PRODUCTS

TERRACAST PRODUCTS LLC
4400 NW 19TH AVENUE, UNIT K
POMPANO BEACH, FL 33064
305-895-9525
INFO@TERRACASTPRODUCTS.COM

## SPECS AT A GLANCE

LENGTH: 48" HEIGHT: 36-3/8" WEIGHT: 121 LBS





## DO NOT SCALE DRAWINGS.

All measurements are rounded to the closest quarter inch and may not be exact due to manufacturing variances.

This document contains TERRACAST® PROPRIETARY INFORMATION. No intellectual property right or license is granted by TERRACAST® in connection with it. It is delivered on the express condition that the document and the information contained in it shall be treated as confidential, shall not be used for and purpose other than that for which it is hereby delivered (the use and maintenance of the product supplied). It shall not be desicosed in whole or part to third parties and shall not be duplicated in any manner without PERRACAST® sprior written consent.



## TerraCast

Traditional ADA Bench

 PART# TB4HA
 DRAWN KT

 SIZE
 MATERIAL Recycled HDPE
 DWG NO D