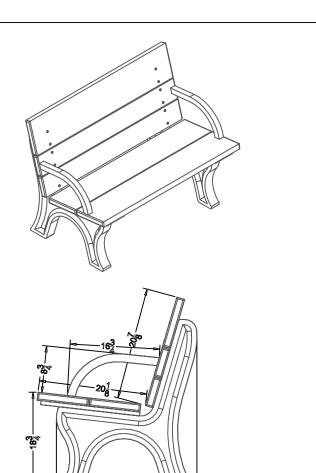

## TerraCast

Traditional ADA Bench

 PART# TB4HA
 DRAWN KT

 SIZE
 MATERIAL Recycled HDPE
 DWG NO DATE 11-10-21
 REV 11-10-21

 SCALE
 WEIGHT
 SHEET 1/1