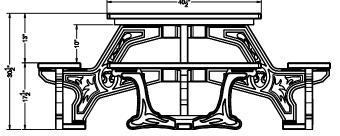

## SPECS AT A GLANCE

LENGTH: 76-3/4" WIDTH: 76-3/4" HEIGHT: 30-1/2" WEIGHT: 287 LBS

TITLE **Town Square Table** PART# **DRAWN TST** KT SIZE MATERIAL DWG NO DATE REV Recycled HDPE 11-11-21

SHEET 1/1

**WEIGHT** 