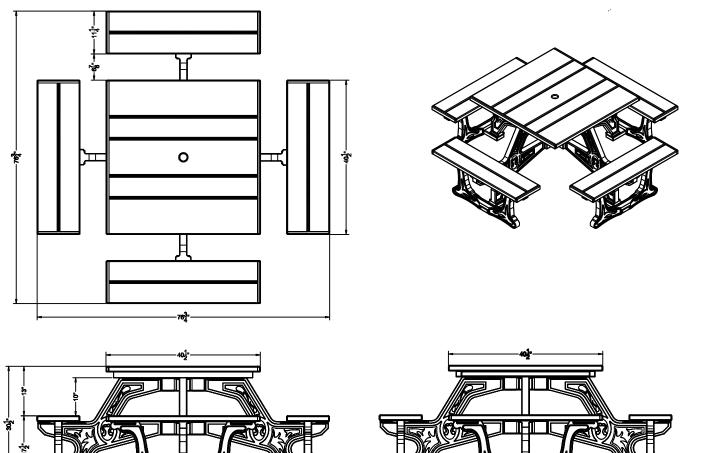

## SPECS AT A GLANCE

LENGTH: 76-3/4" WIDTH: 76-3/4" HEIGHT: 30-1/2" WEIGHT: 287 LBS

TITLE **Town Square Table** PART# **DRAWN TST** KT SIZE MATERIAL DWG NO DATE REV Recycled HDPE 11-11-21

SHEET 1/1

**WEIGHT** 