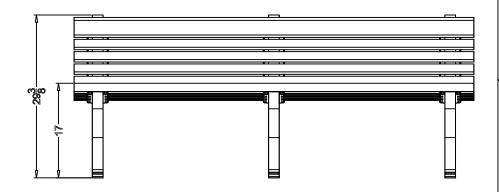

## SPECS AT A GLANCE

LENGTH: 72" HEIGHT: 29-3/8" WEIGHT: 99 LBS

## DO NOT SCALE DRAWINGS.

All measurements are rounded to the closest quarter inch and may not be exact due to manufacturing variances.

This document contains TERRACAST\* PROPRIETARY INFORMATION. No intellectual property right or license is granted by TERRACAST\* in connection with it. It is delivered on the express condition that the document and the information contained in it shall be treated as confidential, shall not be used for and purpose other than that for whitch it is hereby delivered (the use and maintenance of the product supplied). It shall not be disclosed in whole or part to third parties and shall not be duplicated in any manner without TERRACAST\*'s prior written consent.