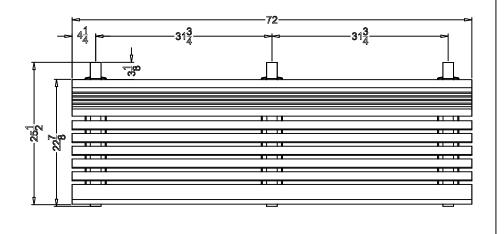

## SPECS AT A GLANCE

LENGTH: 72" HEIGHT: 29-3/8" WEIGHT: 99 LBS

## DO NOT SCALE DRAWINGS.

All measurements are rounded to the closest quarter inch and may not be exact due to manufacturing variances.

This document contains TERRACAST\* PROPRIETARY INFORMATION. No intellectual property right or license is granted by TERRACAST\* in connection with it. It is delivered on the express condition that the document and the information contained in it shall be treated as confidential, shall not be used for and purpose other than that for whitch it is hereby delivered (the use and maintenance of the product supplied). It shall not be disclosed in whole or part to third parties and shall not be duplicated in any manner without TERRACAST\*'s prior written consent.