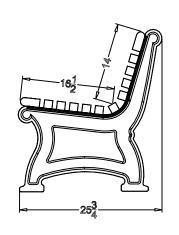

## SPECS AT A GLANCE

LENGTH: 72" HEIGHT: 29-3/8" WEIGHT: 99 LBS

## DO NOT SCALE DRAWINGS.

All measurements are rounded to the closest quarter inch and may not be exact due to manufacturing variances.

This document contains TERRACAST\* PROPRIETARY INFORMATION. No intellectual property right or license is granted by TERRACAST\* in connection with it. It is delivered on the express condition that the document and the information contained in it shall be treated as confidential, shall not be used for and purpose other than that for whitch it is hereby delivered (the use and maintenance of the product supplied). It shall not be disclosed in whole or part to third parties and shall not be duplicated in any manner without TERRACAST\*'s prior written consent.