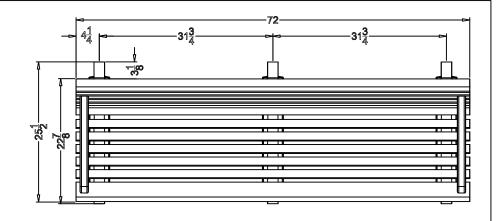

## SPECS AT A GLANCE

LENGTH: 72" HEIGHT: 29-3/8" WEIGHT: 103 LBS

## DO NOT SCALE DRAWINGS.

All measurements are rounded to the closest quarter inch and may not be exact due to manufacturing variances.

This document contains TERRACAST® PROPRIETARY INFORMATION. No intellectual property right or license is granted by TERRACAST® in connection with it. It is delivered on the express condition that the document and the information contained in it shall be treated as confidential, shall not be used for and purpose other than that for which it is hereby delivered (the use and maintenance of the product supplied). It shall not be designed in any manner without PERRACAST® sprior written consent.