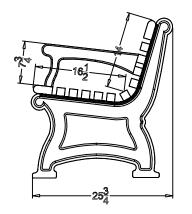

## SPECS AT A GLANCE

LENGTH: 72" HEIGHT: 29-3/8" WEIGHT: 103 LBS

## DO NOT SCALE DRAWINGS.

All measurements are rounded to the closest quarter inch and may not be exact due to manufacturing variances.

This document contains TERRACAST® PROPRIETARY INFORMATION. No intellectual property right or license is granted by TERRACAST® in connection with it. It is delivered on the express condition that the document and the information contained in it shall be treated as confidential, shall not be used for and purpose other than that for which it is hereby delivered (the use and maintenance of the product supplied). It shall not be designed in any manner without PERRACAST® sprior written consent.