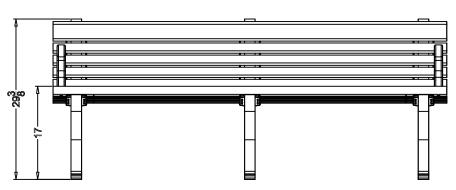

## SPECS AT A GLANCE

LENGTH: 72" HEIGHT: 29-3/8" WEIGHT: 103 LBS

## DO NOT SCALE DRAWINGS.

All measurements are rounded to the closest quarter inch and may not be exact due to manufacturing variances.

This document contains TERRACAST® PROPRIETARY INFORMATION. No intellectual property right or license is granted by TERRACAST® in connection with it. It is delivered on the express condition that the document and the information contained in it shall be treated as confidential, shall not be used for and purpose other than that for which it is hereby delivered (the use and maintenance of the product supplied). It shall not be designed in any manner without PERRACAST® sprior written consent.