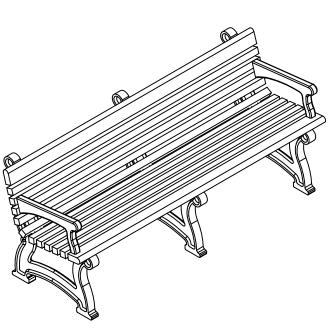

## SPECS AT A GLANCE

LENGTH: 72" HEIGHT: 29-3/8" WEIGHT: 103 LBS

| TerraCast® PRODUCTS |                           |        |            |             |     |
|---------------------|---------------------------|--------|------------|-------------|-----|
| Willow Bench        |                           |        |            |             |     |
| PART# WB6BA         |                           |        |            | DRAWN<br>KT |     |
| SIZE                | MATERIAL<br>Recycled HDPE |        | DATE<br>11 | -10-21      | REV |
| SCALE               |                           | WEIGHT | SHEET      | SHEET 1/1   |     |