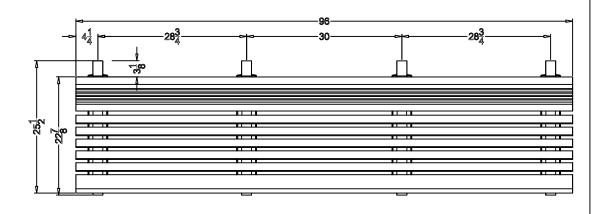

## SPECS AT A GLANCE

LENGTH: 96"

HEIGHT: 29-3/8" WEIGHT: 132 LBS

All measurements are rounded to the closest quarter inch and may not be exact due to manufacturing variances.

This document contains TERRACAST\* PROPRIETARY INFORMATION. No intellectual property right or license is granted by TERRACAST\* in connection with it. It is delivered on the express condition that the document and the information contained in it shall be treated as confidential, shall not be used for and purpose other than that for whitch it is hereby delivered (the use and maintenance of the product supplied). It shall not be disclosed in whole or part to third parties and shall not be duplicated in any manner without TERRACAST®'s prior written consent.