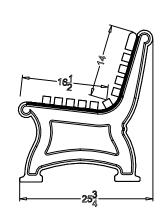

## SPECS AT A GLANCE

LENGTH: 96"

HEIGHT: 29-3/8" WEIGHT: 132 LBS

All measurements are rounded to the closest quarter inch and may not be exact due to manufacturing variances.

This document contains TERRACAST\* PROPRIETARY INFORMATION. No intellectual property right or license is granted by TERRACAST\* in connection with it. It is delivered on the express condition that the document and the information contained in it shall be treated as confidential, shall not be used for and purpose other than that for whitch it is hereby delivered (the use and maintenance of the product supplied). It shall not be disclosed in whole or part to third parties and shall not be duplicated in any manner without TERRACAST®'s prior written consent.