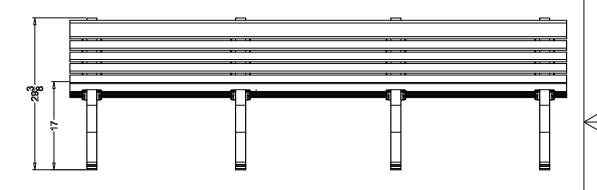

## SPECS AT A GLANCE

LENGTH: 96"

HEIGHT: 29-3/8" WEIGHT: 132 LBS

All measurements are rounded to the closest quarter inch and may not be exact due to manufacturing variances.

This document contains TERRACAST\* PROPRIETARY INFORMATION. No intellectual property right or license is granted by TERRACAST\* in connection with it. It is delivered on the express condition that the document and the information contained in it shall be treated as confidential, shall not be used for and purpose other than that for whitch it is hereby delivered (the use and maintenance of the product supplied). It shall not be disclosed in whole or part to third parties and shall not be duplicated in any manner without TERRACAST®'s prior written consent.