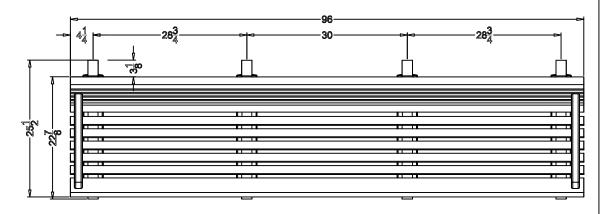

## SPECS AT A GLANCE

LENGTH: 96" HEIGHT: 29-3/8" WEIGHT: 136 LBS

## DO NOT SCALE DRAWINGS.

All measurements are rounded to the closest quarter inch and may not be exact due to manufacturing variances.

This document contains TERRACAST® PROPRIETARY INFORMATION. No intellectual property right or license is granted by TERRACAST® in connection with it. It is delivered on the express condition that the document and the information contained in it shall be treated as confidential, shall not be used for and purpose other than that for which it is hereby delivered (the use and maintenance of the product supplied). It shall not be desicosed in whole or part to third parties and shall not be duplicated in any manner without PERRACAST® sprior written consent.