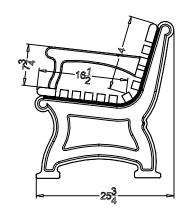

## SPECS AT A GLANCE

LENGTH: 96" HEIGHT: 29-3/8" WEIGHT: 136 LBS

## DO NOT SCALE DRAWINGS.

All measurements are rounded to the closest quarter inch and may not be exact due to manufacturing variances.

This document contains TERRACAST® PROPRIETARY INFORMATION. No intellectual property right or license is granted by TERRACAST® in connection with it. It is delivered on the express condition that the document and the information contained in it shall be treated as confidential, shall not be used for and purpose other than that for which it is hereby delivered (the use and maintenance of the product supplied). It shall not be desicosed in whole or part to third parties and shall not be duplicated in any manner without PERRACAST® sprior written consent.