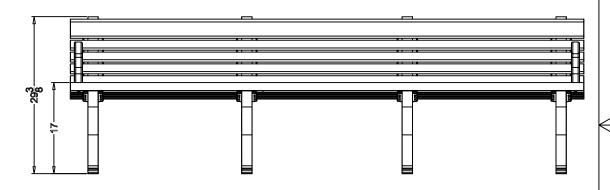

## SPECS AT A GLANCE

LENGTH: 96" HEIGHT: 29-3/8" WEIGHT: 136 LBS

## DO NOT SCALE DRAWINGS.

All measurements are rounded to the closest quarter inch and may not be exact due to manufacturing variances.

This document contains TERRACAST® PROPRIETARY INFORMATION. No intellectual property right or license is granted by TERRACAST® in connection with it. It is delivered on the express condition that the document and the information contained in it shall be treated as confidential, shall not be used for and purpose other than that for which it is hereby delivered (the use and maintenance of the product supplied). It shall not be desicosed in whole or part to third parties and shall not be duplicated in any manner without PERRACAST® sprior written consent.