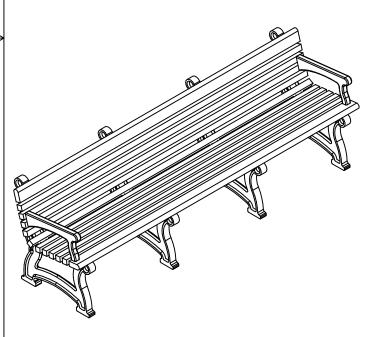

## TITLE Willow Bench PART# **DRAWN** WB8BA KT SIZE **MATERIAL DWG NO** DATE **REV** Recycled HDPE 11-10-21 **SCALE WEIGHT** SHEET 1/1