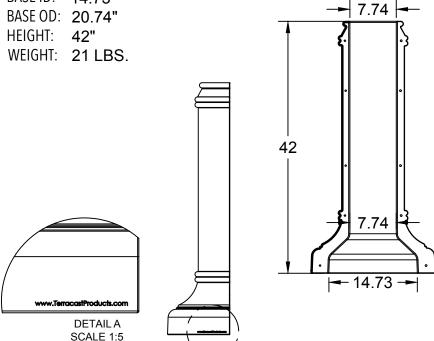

### SPECS AT A GLANCE

TOP ID: 7.74"

TOP OD: 9.25"

BASE ID: 14.73"

## **Berkley Base**

| PART#         |          |               |    |               |       |         | DRAWN |  |
|---------------|----------|---------------|----|---------------|-------|---------|-------|--|
|               | TC-BRK42 |               |    |               |       | KT      |       |  |
|               | SIZE     | MATERIAL      |    | DWG NO        | DATE  |         | REV   |  |
|               | Α        | A LLDPE RESIN |    |               |       | 2/24/20 |       |  |
| SCALE 1:16 WE |          |               | WE | EIGHT 21 LBS. | SHEET | 1/1     |       |  |