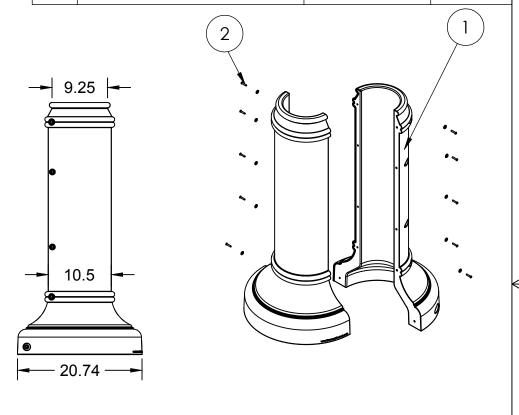

| ITEM<br>NO. | PART NUMBER             | DESCRIPTION   | QTY. |  |
|-------------|-------------------------|---------------|------|--|
| 1           | BERKLEY TC-BRK41        |               | 1    |  |
| 2           | Screw 0.25-20x1.50-HX-N | Powder Coated | 10   |  |