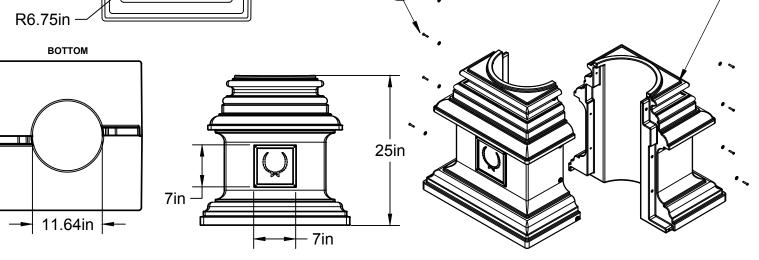

## SPECS AT A GLANCE

TOP ID: up to 13"

TOP OD: 13.5"

BASE ID: up to 13"

BASE OD: 25"

HEIGHT: 25"

WEIGHT: 25 LBS.

| ITEM<br>NO. | PART NUMBER             | DESCRIPTION   | QTY. |
|-------------|-------------------------|---------------|------|
| 1           | PINNACLE TC-PIN25       |               | 1    |
| 2           | Screw 0.25-20x0.75-HX-N | Powder Coated | 8    |