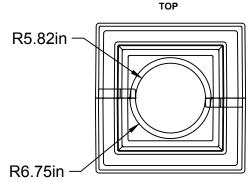

## SPECS AT A GLANCE

TOP ID: up to 13"

TOP OD: 13.5"

BASE ID: up to 13"

BASE OD: 25"

HEIGHT: 25"

WEIGHT: 25 LBS.

| ITEM<br>NO. | PART NUMBER             | DESCRIPTION   | QTY. |
|-------------|-------------------------|---------------|------|
| 1           | PINNACLE TC-PIN25       |               | 1    |
| 2           | Screw 0.25-20x0.75-HX-N | Powder Coated | 8    |