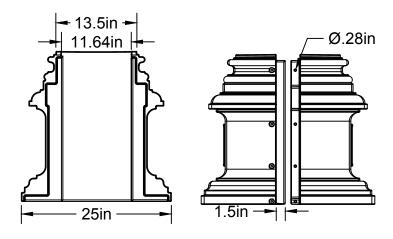

## SPECS AT A GLANCE

TOP ID: up to 13"

TOP OD: 13.5"

BASE ID: up to 13"

BASE OD: 25"

HEIGHT: 25"

WEIGHT: 25 LBS.

| ITEM<br>NO. | PART NUMBER             | DESCRIPTION   | QTY. |
|-------------|-------------------------|---------------|------|
| 1           | PINNACLE TC-PIN25       |               | 1    |
| 2           | Screw 0.25-20x0.75-HX-N | Powder Coated | 8    |