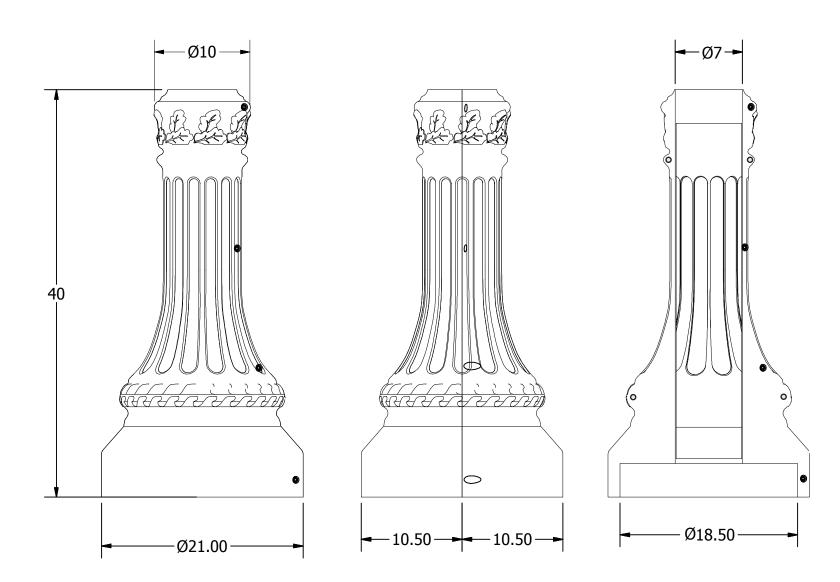

TerraCast® Products, LLC 4400 NW 19th Avenue, Unit K Pompano Beach, FL 33064 Office: 305-895-9525 x105 Fax: 305-895-7879

| SPECS AT A GLANCE |           |  |  |  |  |  |
|-------------------|-----------|--|--|--|--|--|
| DESCRIPTION       | DIMENSION |  |  |  |  |  |
| TOP ID            | 7"        |  |  |  |  |  |
| TOP OD            | 10"       |  |  |  |  |  |
| BOTTOM ID         | 18 1/2"   |  |  |  |  |  |
| BOTTOM OD         | 21"       |  |  |  |  |  |
| WEIGHT            | 20 lbs    |  |  |  |  |  |
| HEIGHT            | 40"       |  |  |  |  |  |
|                   |           |  |  |  |  |  |