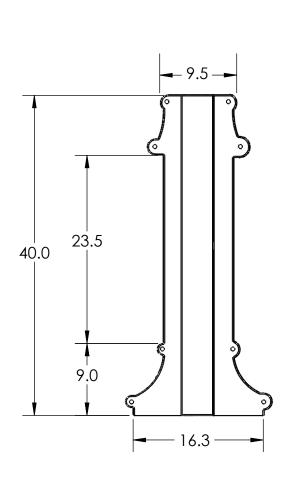

## SPECS AT A GLANCE

 TOP ID:
 4"

 TOP OD:
 9.5"

 BASE ID:
 4"

 BASE OD:
 16.3"

 HEIGHT:
 40"

 WEIGHT:
 19 LBS

₽