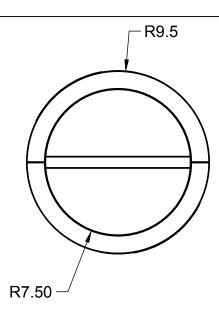

## SPECS AT A GLANCE

TOP ID: Up to 6.75"

TOP OD: 9"

BASE ID: 15"

BASE OD: 19"

HEIGHT: 18"

WEIGHT: 8 LBS