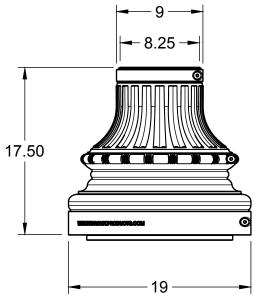

## SPECS AT A GLANCE

TOP ID: Up to 6.75"

TOP OD: 9"

BASE ID: 15"

BASE OD: 19"

HEIGHT: 18"

WEIGHT: 8 LBS