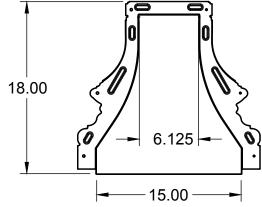

## SPECS AT A GLANCE

TOP ID: Up to 6.75"

TOP OD: 9"

BASE ID: 15"

BASE OD: 19"

HEIGHT: 18"

WEIGHT: 8 LBS