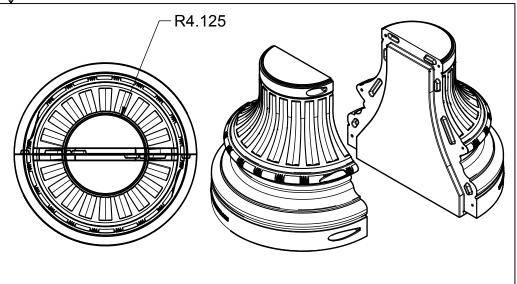

## SPECS AT A GLANCE

TOP ID: Up to 6.75"

TOP OD: 9"

BASE ID: 15"

BASE OD: 19"

HEIGHT: 18"

WEIGHT: 8 LBS