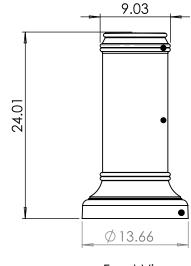

## SPECS AT A GLANCE

TOP ID: Up to 4.46" TOP OD: 9" BASE ID: 9.93" BASE OD: 13.66" HEIGHT: 24"

## DO NOT SCALE DRAWINGS.

All measurements are rounded to the closest quarter inch and may not be exact due to manufacturing variances.

This document contains TERRACAST® PROPRIETARY INFORMATION. No intellectual property right or license is granted by TERRACAST® in connection with it. It is delivered on the express condition that the document and the information contained in it shall be treated as confidential, shall not be used for and purpose other than that for whitch it is hereby delivered (the use and maintenance of the product supplied). It shall not be disclosed in whole or part to third parties and shall not be duplicated in any manner without TERRACAST®'s prior written consent.