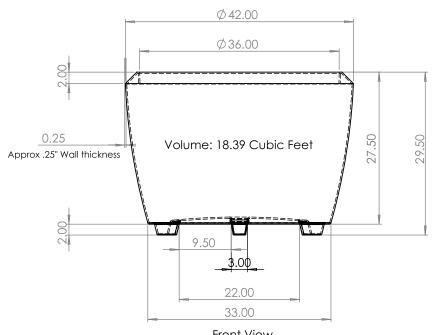

### SPECS AT A GLANCE

TOP ID: TOP OD: 42"

BASE ID: 32.50"

BASE OD: 33"

HEIGHT: 29.50"

WEIGHT: 40 LBS

VOLUME: 137 gallons

Iso View

#### DO NOT SCALE DRAWINGS.

All measurements are rounded to the closest quarter inch and may not be exact due to manufacturing variances.

This document contains TERRACAST\* PROPRIETARY INFORMATION. No intellectual property right or license is granted by TERRACAST\* in connection with it. It is delivered on the express condition that the document and the information contained in it shall be treated as confidential, shall not be used for and purpose other than that for whitch it is hereby delivered (the use and maintenance of the product supplied). It shall not be disclosed in whole or part to third parties and shall not be duplicated in any manner without TERRACAST®'s prior written consent.

## **Brooklyn Planter TNF-42**

PART# DRAWN TNF-42 KT MATERIAL SIZE **DWG NO** DATE **REV** LLDPE resin 03-24-23 **SCALE WEIGHT** SHEET 1/1