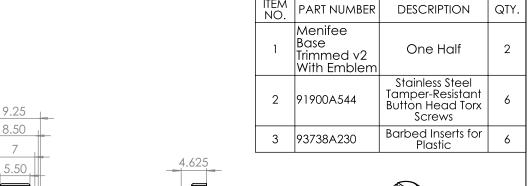

## SPECS AT A GLANCE

TOP ID: Up to 4.5"

TOP OD: 9.25"

BASE ID: 17.25"

BASE OD: 21.75"

HEIGHT: 45.75"

WEIGHT: 19 LBS.

## DO NOT SCALE DRAWINGS.

All measurements are rounded to the closest quarter inch and may not be exact due to manufacturing variances.

This document contains TERRACAST® PROPRIETARY INFORMATION. No intellectual property right or license is granted by TERRACAST® in connection with it. It is delivered on the express condition that the document and the information contained in it shall be treated as confidential, shall not be used for and purpose other than that for which it is hereby delivered (the use and maintenance of the product supplied). It shall not be disclosed in whole or part to third parties and shall not be duplicated in any manner without TERRACAST®'s prior written consent.

ITEM

4-18-23

TITLE Menifee Base

10.875

Side View

PART# DRAWN TC-MEN45 KT SIZE **MATERIAL DWG NO** DATE **REV LLDPE** Resin

**WEIGHT** SHEET 1/1 SCALE

YOUR LOGO HERE