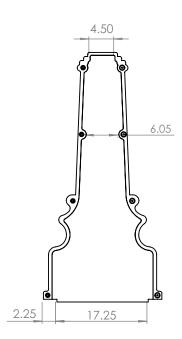

## SPECS AT A GLANCE

TOP ID: Up to 4.5"

TOP OD: 9.25"

BASE ID: 17.25"

BASE OD: 21.75"

HEIGHT: 45.75"

WEIGHT: 19 LBS.

## DO NOT SCALE DRAWINGS.

All measurements are rounded to the closest quarter inch and may not be exact due to manufacturing variances.

This document contains TERRACAST® PROPRIETARY INFORMATION. No intellectual property right or license is granted by TERRACAST® in connection with it. It is delivered on the express condition that the document and the information contained in it shall be treated as confidential, shall not be used for and purpose other than that for which it is hereby delivered (the use and maintenance of the product supplied). It shall not be disclosed in whole or part to third parties and shall not be duplicated in any manner without TERRACAST®'s prior written consent.

21.75

Front View

4.50