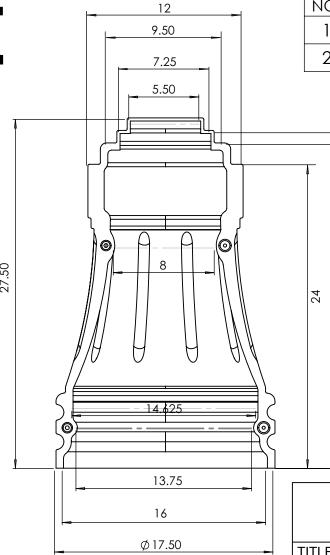

### SPECS AT A GLANCE

TOP ID: Up to 7.25"

TOP OD: 12" BASE ID: 16"

BASE OD: 17.50"

HEIGHT: 27.50"

WEIGHT: 11.6 LBS

| ITEM<br>NO. | PART NUMBER          | DESCRIPTION | QTY. |
|-------------|----------------------|-------------|------|
| 1           | Atlanta TC-ATL28     |             | 1    |
| 2           | Screw 0.25-20x1-HX-N |             | 4    |

# **Atlanta Base**

| PART# TC ATL 20 |          |                         |    |        | DRAWN |         |  |
|-----------------|----------|-------------------------|----|--------|-------|---------|--|
|                 | TC-ATL28 |                         |    |        |       | KT      |  |
| SIZE            |          | MATERIAL<br>LLDPE Resin |    | DWG NO | DATE  | DATE    |  |
|                 |          |                         |    |        | 6-′   | 6-13-23 |  |
|                 | SCALE V  |                         | WE | WEIGHT |       | 1/1     |  |