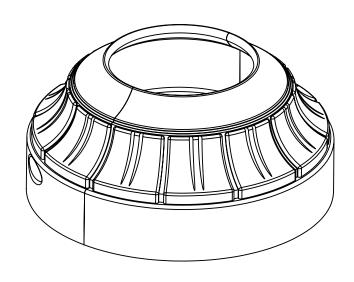

| TerraCast® PRODUCTS |          |        |   |                     |       |     |
|---------------------|----------|--------|---|---------------------|-------|-----|
| Harwich Base        |          |        |   |                     |       |     |
| PART# TC-HAR6-3D    |          |        |   |                     | DRAWN |     |
| SIZE                | MATERIAL | DWG NO |   | DATE                | KT    | REV |
| SCAL                | 3D Print | WEIGHT | s | 7-24-2<br>SHEET 1/1 |       |     |