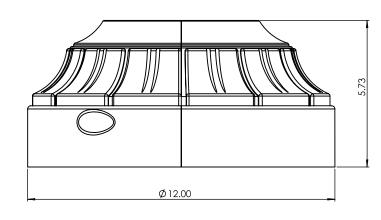

## SPECS AT A GLANCE

TOP ID: 5.68" BASE ID: 7.41" BASE OD: 12"

HEIGHT: 5.73" WEIGHT: 7 LBS

DO NOT SCALE DRAWINGS.

All measurements are rounded to the closest quarter inch and may not be exact due to manufacturing variances.