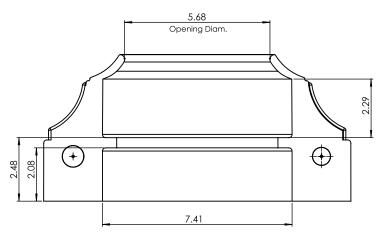

## SPECS AT A GLANCE

TOP ID: 5.68" BASE ID: 7.41" BASE OD: 12"

HEIGHT: 5.73" WEIGHT: 7 LBS

DO NOT SCALE DRAWINGS.

All measurements are rounded to the closest quarter inch and may not be exact due to manufacturing variances.