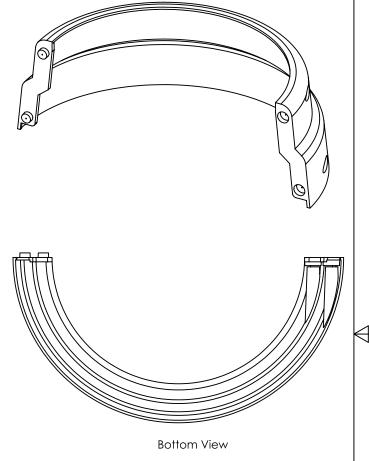

# TerraCast

PRODUCTS

TERRACAST PRODUCTS LLC
4400 NW 19TH AVENUE, UNIT K
POMPANO BEACH, FL 33064
305-895-9525
INFO@TERRACASTPRODUCTS.COM

#### SPECS AT A GLANCE

TOP ID: Up to 20"

TOP OD: 23"

BASE ID: 23.50"

BASE OD: 26.75"

HEIGHT: 9"

WEIGHT: 8 LBS

|             |                      | V           |      |  |  |
|-------------|----------------------|-------------|------|--|--|
| ITEM<br>NO. | PART NUMBER          | DESCRIPTION | QTY. |  |  |
| 1           | Detroit TC-DET9      |             | 1    |  |  |
| 2           | Screw 0.25-20x1-HX-N |             | 4    |  |  |
|             |                      | -           |      |  |  |





## 

Exterior Side view

#### DO NOT SCALE DRAWINGS.

All measurements are rounded to the closest quarter inch and may not be exact due to manufacturing variances.

This document contains TERRACAST\* PROPRIETARY INFORMATION. No intellectual property right or license is granted by TERRACAST\* in connection with it. It is delivered on the express condition that the document and the information contained in it shall be treated as confidential, shall not be used for and purpose other than that for whitch it is hereby delivered (the use and maintenance of the product supplied). It shall not be disclosed in whole or part to third parties and shall not be duplicated in any manner without TERRACAST\*'s prior written consent.

### TerraCast

TITLE

### **Detroit Base**

| PART# TO DETO |