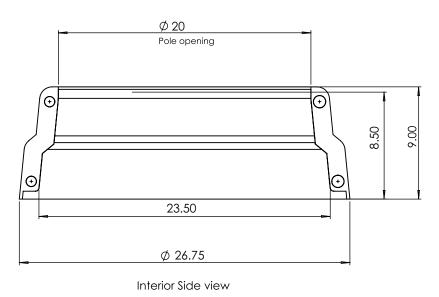

#### SPECS AT A GLANCE

TOP ID: Up to 20"

TOP OD: 23"

BASE ID: 23.50"

BASE OD: 26.75"

HEIGHT: 9"

WEIGHT: 8 LBS

|             |                      | V           |      |  |  |
|-------------|----------------------|-------------|------|--|--|
| ITEM<br>NO. | PART NUMBER          | DESCRIPTION | QTY. |  |  |
| 1           | Detroit TC-DET9      |             | 1    |  |  |
| 2           | Screw 0.25-20x1-HX-N |             | 4    |  |  |
|             |                      | -           |      |  |  |