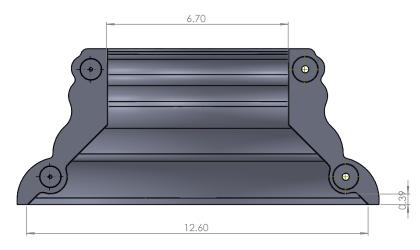

## SPECS AT A GLANCE

TOP ID: 6.70" TOP OD: 9.37" BASE ID: 12.60" BASE OD: 13.38" HEIGHT: 5.75"

WEIGHT: 3 LBS