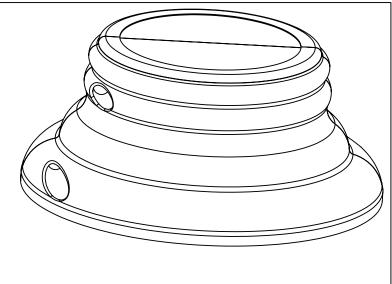

## TerraCast<sup>®</sup>

Motor City Base

PART# TC-MOT6-3D

DRAWN

KT

SIZE MATERIAL DWG NO
 DATE REV

3D Print 07-27-23

SCALE WEIGHT SHEET 1/1