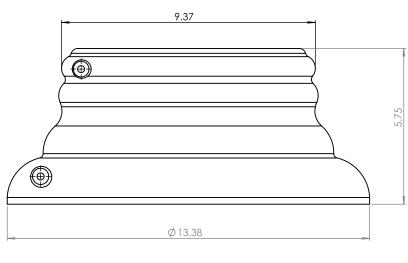

## SPECS AT A GLANCE

TOP ID: 6.70" TOP OD: 9.37" BASE ID: 12.60" BASE OD: 13.38" HEIGHT: 5.75"

WEIGHT: 3 LBS