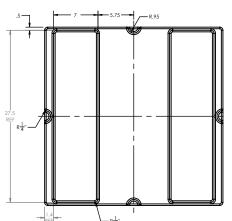

### SPECS AT A GLANCE

TOP ID: 26" x 26" TOP OD: 36" x 36" BASE ID: 27.5" x 27.5"

BASE OD: 36" x 36"

HEIGHT: 30" WEIGHT: 68 LBS

## TerraCast®

TERRACAST PRODUCTS LLC
4400 NW 19TH AVENUE, UNIT K
POMPANO BEACH, FL 33064
305-895-9525
INFO@TERRACASTPRODUCTS.COM

SECTION A-A

NOTE:

PART TO WEIGH APPROX. 25 LBS. AFTER TRIMMING AT 3/16" WALL.