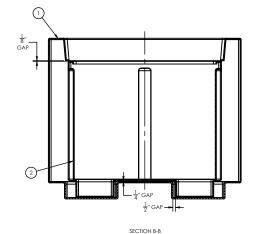

## TerraCast

TERRACAST PRODUCTS LLC
4400 NW 19TH AVENUE, UNIT K
POMPANO BEACH, FL 33064
305-895-9525
INFO@TERRACASTPRODUCTS.COM

NOTE:

PART TO WEIGH APPROX. 42.75 LBS. AFTER TRIMMING AT 3/16" WALL.

### SPECS AT A GLANCE

TOP ID: 30" x 30" TOP OD: 36" x 36"

BASE ID: 30" x 30"

BASE OD: 36" x 36"

HEIGHT: 30"

WEIGHT: 43 LBS