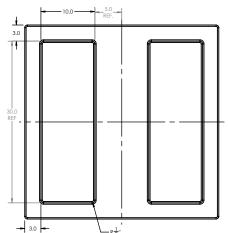

### SPECS AT A GLANCE

TOP ID: 30" x 30" TOP OD: 36" x 36"

BASE ID: 30" x 30"

BASE OD: 36" x 36"

HEIGHT: 30"

WEIGHT: 43 LBS