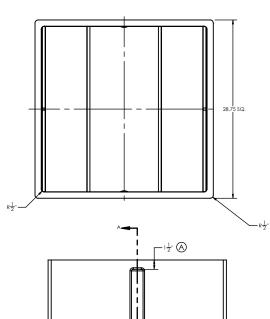

### SPECS AT A GLANCE

TOP ID: 26" x 26"

TOP OD: 28.75" x 28.75"

BASE ID: 27.5" x 27.5"

BASE OD: 28.5" x 28.5"

HEIGHT: 25.25" INSIDE HT: 22"

WEIGHT: 25 LBS

**TerraCast** 