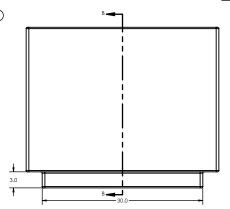

### SPECS AT A GLANCE

TOP ID: 26" x 26"

TOP OD: 28.75" x 28.75"

BASE ID: 27.5" x 27.5"

BASE OD: 28.5" x 28.5"

HEIGHT: 25.25" INSIDE HT: 22"

WEIGHT: 25 LBS

**TerraCast** 