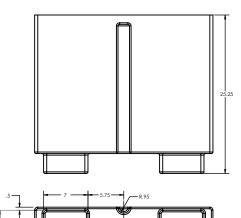

### SPECS AT A GLANCE

TOP ID: 30" x 30" TOP OD: 36" x 36"

BASE ID: 30" x 30"

BASE OD: 36" x 36"

HEIGHT: 30"

WEIGHT: 43 LBS