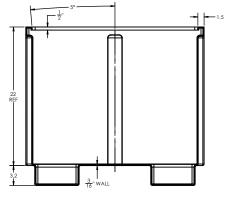

## TerraCast®

TERRACAST PRODUCTS LLC
4400 NW 19TH AVENUE, UNIT K
POMPANO BEACH, FL 33064
305-895-9525
INFO@TERRACASTPRODUCTS.COM

SECTION A-A

NOTE:

PART TO WEIGH APPROX. 25 LBS. AFTER TRIMMING AT 3/16" WALL.

### SPECS AT A GLANCE

TOP ID: 26" x 26"

TOP OD: 28.75" x 28.75"

BASE ID: 27.5" x 27.5"

BASE OD: 28.5" x 28.5"

HEIGHT: 25.25" INSIDE HT: 22"

WEIGHT: 25 LBS

**TerraCast** 