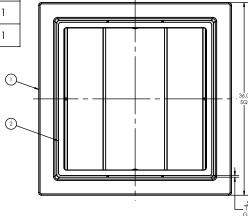

# Terracast PRODUCTS

TERRACAST PRODUCTS LLC
4400 NW 19TH AVENUE, UNIT K
POMPANO BEACH, FL 33064
305-895-9525
INFO@TERRACASTPRODUCTS.COM

|         |                                  |      | ₩_ |
|---------|----------------------------------|------|----|
| TEM NO. | PART NUMBER                      | QTY. |    |
| 1       | 36x30 Millennium Planter Shell   | 1    |    |
| 2       | 36x30 Millennium Planter Liner 3 | 1    |    |

### SPECS AT A GLANCE

TOP ID: 26" x 26" TOP OD: 36" x 36" BASE ID: 27.5" x 27.5"

BASE OD: 36" x 36"

HEIGHT: 30" WEIGHT: 68 LBS