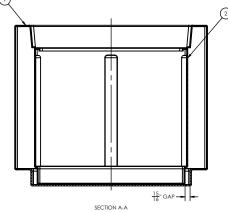

## TerraCast®

TERRACAST PRODUCTS LLC
4400 NW 19TH AVENUE, UNIT K
POMPANO BEACH, FL 33064
305-895-9525
INFO@TERRACASTPRODUCTS.COM

SECTION A-A

NOTE:

PART TO WEIGH APPROX. 25 LBS. AFTER TRIMMING AT 3/16" WALL.