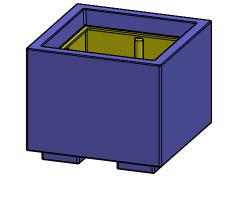

## Millennium Square Assembly

| TSS36-30 |            |    |        |           | DRAWN  |     |
|----------|------------|----|--------|-----------|--------|-----|
|          |            |    |        |           | KT     |     |
| SIZE     | MATERIAL   |    | DWG NO | DATE      |        | REV |
|          | LLDPE Resi | n  |        | 03        | -16-21 |     |
| SCALE WE |            | WE | IGHT   | SHEET 1/3 |        |     |