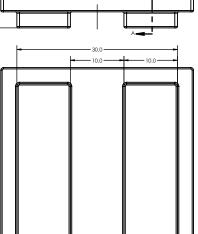

### SPECS AT A GLANCE

TOP ID: 30" x 30" TOP OD: 36" x 36"

BASE ID: 30" x 30"

BASE OD: 36" x 36"

HEIGHT: 30"

WEIGHT: 43 LBS

## Millennium Square Shell

PART# TSS36-30

SIZE MATERIAL DWG NO DATE REV
LLDPE Resin 03-16-21

SCALE WEIGHT SHEET 3/3