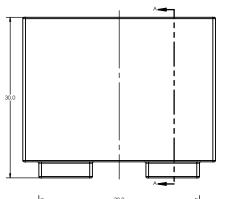

### SPECS AT A GLANCE

TOP ID: 30" x 30" TOP OD: 36" x 36"

BASE ID: 30" x 30"

BASE OD: 36" x 36"

HEIGHT: 30"

WEIGHT: 43 LBS

## Millennium Square Shell

PART# TSS36-30

SIZE MATERIAL DWG NO DATE REV
LLDPE Resin 03-16-21

SCALE WEIGHT SHEET 3/3