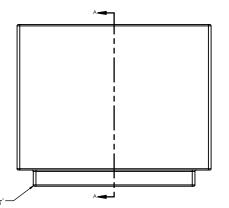

# Terracast PRODUCTS

TERRACAST PRODUCTS LLC
4400 NW 19TH AVENUE, UNIT K
POMPANO BEACH, FL 33064
305-895-9525
INFO@TERRACASTPRODUCTS.COM

|         |                                  |      | ₩_ |
|---------|----------------------------------|------|----|
| TEM NO. | PART NUMBER                      | QTY. |    |
| 1       | 36x30 Millennium Planter Shell   | 1    |    |
| 2       | 36x30 Millennium Planter Liner 3 | 1    |    |

NOTE:

COMBINED ASSEMBLY TO WEIGH APPROX. 67.75 LBS. AFTER TRIMMING AT 3/16" WALL.