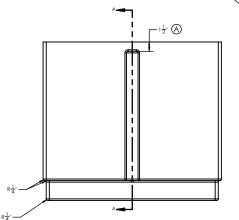

## TerraCast

TERRACAST PRODUCTS LLC
4400 NW 19TH AVENUE, UNIT K
POMPANO BEACH, FL 33064
305-895-9525
INFO@TERRACASTPRODUCTS.COM

NOTE:

PART TO WEIGH APPROX. 42.75 LBS. AFTER TRIMMING AT 3/16" WALL.

### SPECS AT A GLANCE

TOP ID: 30" x 30" TOP OD: 36" x 36"

BASE ID: 30" x 30"

BASE OD: 36" x 36"

HEIGHT: 30"

WEIGHT: 43 LBS