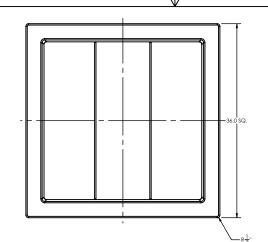

### SPECS AT A GLANCE

TOP ID: 26" x 26" TOP OD: 36" x 36" BASE ID: 27.5" x 27.5"

BASE OD: 36" x 36"

HEIGHT: 30" WEIGHT: 68 LBS