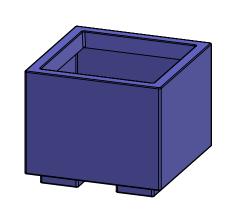

## Millennium Square Assembly

| TSS36-30 |            |    |        |           | DRAWN  |     |
|----------|------------|----|--------|-----------|--------|-----|
|          |            |    |        |           | KT     |     |
| SIZE     | MATERIAL   |    | DWG NO | DATE      |        | REV |
|          | LLDPE Resi | n  |        | 03        | -16-21 |     |
| SCALE WE |            | WE | IGHT   | SHEET 1/3 |        |     |