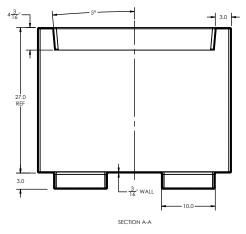

### SPECS AT A GLANCE

TOP ID: 26" x 26"

TOP OD: 28.75" x 28.75"

BASE ID: 27.5" x 27.5"

BASE OD: 28.5" x 28.5"

HEIGHT: 25.25" INSIDE HT: 22"

WEIGHT: 25 LBS

**TerraCast** 

## TerraCast

TERRACAST PRODUCTS LLC
4400 NW 19TH AVENUE, UNIT K
POMPANO BEACH, FL 33064
305-895-9525
INFO@TERRACASTPRODUCTS.COM

NOTE:

PART TO WEIGH APPROX. 42.75 LBS. AFTER TRIMMING AT 3/16" WALL.

### SPECS AT A GLANCE

TOP ID: 30" x 30" TOP OD: 36" x 36"

BASE ID: 30" x 30"

BASE OD: 36" x 36"

HEIGHT: 30"

WEIGHT: 43 LBS