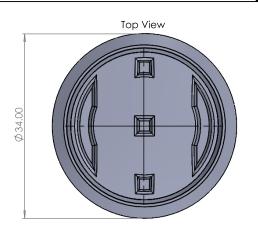

### SPECS AT A GLANCE

TOP ID: 28.63" TOP OD: 34" BASE ID: 27.25" BASE OD: 27.73

HEIGHT: 28" WEIGHT: 40 LBS

Side View