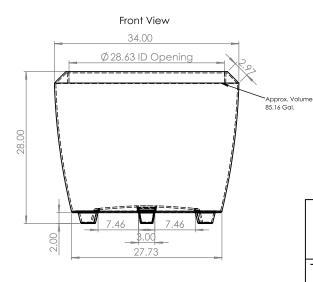

### SPECS AT A GLANCE

TOP ID: 28.63" TOP OD: 34" BASE ID: 27.25" BASE OD: 27.73

HEIGHT: 28" WEIGHT: 40 LBS

Side View