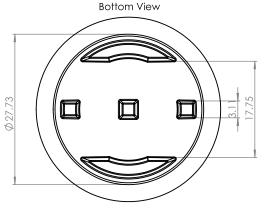

### SPECS AT A GLANCE

TOP ID: 28.63" TOP OD: 34" BASE ID: 27.25" BASE OD: 27.73

HEIGHT: 28" WEIGHT: 40 LBS

Side View