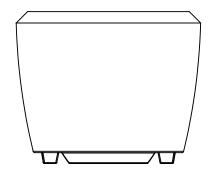

### SPECS AT A GLANCE

TOP ID: 28.63" TOP OD: 34" BASE ID: 27.25" BASE OD: 27.73

HEIGHT: 28" WEIGHT: 40 LBS

Side View

### Brooklyn Planter, TNF-34

| TNF-34   |                              |    |        |       | DRAWN     |  |
|----------|------------------------------|----|--------|-------|-----------|--|
|          |                              |    |        |       | KT        |  |
| SIZE     | SIZE MATERIAL<br>LLDPE RESIN |    | DWG NO | DATE  | DATE      |  |
|          |                              |    |        | 01    | -17-24    |  |
| SCALE WE |                              | WE | EIGHT  | SHEET | SHEET 1/1 |  |