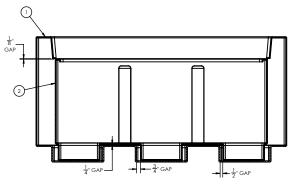

## TerraCast

TERRACAST PRODUCTS LLC 4400 NW 19TH AVENUE, UNIT K POMPANO BEACH, FL 33064 305-895-9525 INFO@TERRACASTPRODUCTS.COM

|          |                                   | \    | Z |
|----------|-----------------------------------|------|---|
| ITEM NO. | PART NUMBER                       | QTY. | Ī |
| 1        | 48x24x24 Millennium Planter Shell | 1    |   |
| 2        | 48x24x24 Millennium Planter Liner | 1    |   |

NOTE:

COMBINED ASSEMBLY TO WEIGH APPROX. 55.7 LBS. AFTER TRIMMING AT 3/16" WALL