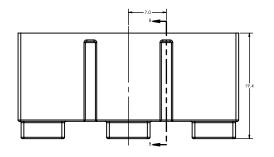

## TerraCast

TERRACAST PRODUCTS LLC 4400 NW 19TH AVENUE, UNIT K POMPANO BEACH, FL 33064 305-895-9525 INFO@TERRACASTPRODUCTS.COM

|          |                                   | \    | Z |
|----------|-----------------------------------|------|---|
| ITEM NO. | PART NUMBER                       | QTY. | Ī |
| 1        | 48x24x24 Millennium Planter Shell | 1    |   |
| 2        | 48x24x24 Millennium Planter Liner | 1    |   |

## SPECS AT A GLANCE

TOP ID: 42" x 18" TOP OD: 48" x 24" BASE ID: 42" x 18"

BASE OD: 48" x 24"

HEIGHT: 24"

WEIGHT: 37 LBS

All measurements are rounded to the closest quarter inch and may not be exact due to manufacturing variances. This document contains TERRACAST® PROPRIETARY INFORMATION. No intellectual property right or license is granted by TERRACAST® in connection with it. It is delivered on the express condition that the document and the information contained in it shall be treated as confidential, shall not be used for and purpose other than that for whitch it is hereby delivered (the use and maintenance of the product supplied). It shall not be disclosed in whole or part to third parties and shall not be duplicated in any manner without TERRACAST®'s prior written consent.

PART TO WEIGH APPROX. 36.36 LBS. AFTER TRIMMING AT 3/16" WALL.