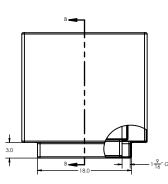

SECTION B-B

SPECS AT A GLANCE

TOP ID: 42" x 18" TOP OD: 48" x 24" BASE ID: 42" x 18"

BASE OD: 48" x 24"

HEIGHT: 24"

WEIGHT: 66 LBS

All measurements are rounded to the closest quarter inch and may not be exact due to manufacturing variances.

## SPECS AT A GLANCE

TOP ID: 42" x 18" TOP OD: 48" x 24" BASE ID: 42" x 18"

BASE OD: 48" x 24"

HEIGHT: 24"

WEIGHT: 37 LBS

All measurements are rounded to the closest quarter inch and may not be exact due to manufacturing variances. This document contains TERRACAST® PROPRIETARY INFORMATION. No intellectual property right or license is granted by TERRACAST® in connection with it. It is delivered on the express condition that the document and the information contained in it shall be treated as confidential, shall not be used for and purpose other than that for whitch it is hereby delivered (the use and maintenance of the product supplied). It shall not be disclosed in whole or part to third parties and shall not be duplicated in any manner without TERRACAST®'s prior written consent.

PART TO WEIGH APPROX. 36.36 LBS. AFTER TRIMMING AT 3/16" WALL.