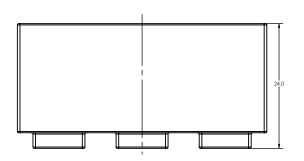

SECTION B-B

SPECS AT A GLANCE

TOP ID: 42" x 18" TOP OD: 48" x 24" BASE ID: 42" x 18"

BASE OD: 48" x 24"

HEIGHT: 24"

WEIGHT: 66 LBS

All measurements are rounded to the closest quarter inch and may not be exact due to manufacturing variances.

## SPECS AT A GLANCE

TOP ID: 42" x 18" TOP OD: 48" x 24" BASE ID: 42" x 18"

BASE OD: 48" x 24"

HEIGHT: 24"

WEIGHT: 37 LBS

All measurements are rounded to the closest quarter inch and may not be exact due to manufacturing variances. This document contains TERRACAST® PROPRIETARY INFORMATION. No intellectual property right or license is granted by TERRACAST® in connection with it. It is delivered on the express condition that the document and the information contained in it shall be treated as confidential, shall not be used for and purpose other than that for whitch it is hereby delivered (the use and maintenance of the product supplied). It shall not be disclosed in whole or part to third parties and shall not be duplicated in any manner without TERRACAST®'s prior written consent.