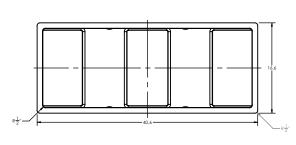

## SPECS AT A GLANCE

TOP ID: 38.5" x 14.5" TOP OD: 40.5" x 16.5" BASE ID: 38.5" x 14.5" BASE OD: 40.5" x 16.5"

HEIGHT: 19.5"

WEIGHT: 29 LBS

All measurements are rounded to the closest quarter inch and may not be exact due to manufacturing variances. This document contains TERRACAST® PROPRIETARY INFORMATION. No intellectual property right or license is granted by TERRACAST® in connection with it. It is delivered on the express condition that the document and the information contained in it shall be treated as confidential, shall not be used for and purpose other than that for whitch it is hereby delivered (the use and maintenance of the product supplied). It shall not be disclosed in whole or part to third parties and shall not be duplicated in any manner without TERRACAST®'s prior written consent.

NOTE:

PART TO WEIGH APPROX. 19.34 LBS. AFTER TRIMMING AT 3/16" WALL.