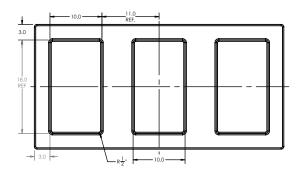

SECTION B-B

SPECS AT A GLANCE

TOP ID: 42" x 18" TOP OD: 48" x 24" BASE ID: 42" x 18"

BASE OD: 48" x 24"

HEIGHT: 24"

WEIGHT: 66 LBS

All measurements are rounded to the closest quarter inch and may not be exact due to manufacturing variances.

NOTE:

COMBINED ASSEMBLY TO WEIGH APPROX. 55.7 LBS. AFTER TRIMMING AT 3/16" WALL