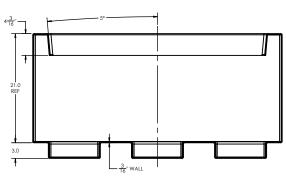

# TerraCast

TERRACAST PRODUCTS LLC 4400 NW 19TH AVENUE, UNIT K POMPANO BEACH, FL 33064 305-895-9525 INFO@TERRACASTPRODUCTS.COM

SECTION A-A

## SPECS AT A GLANCE

TOP ID: 42" x 18" TOP OD: 48" x 24" BASE ID: 42" x 18"

BASE OD: 48" x 24"

HEIGHT: 24"

WEIGHT: 37 LBS

All measurements are rounded to the closest quarter inch and may not be exact due to manufacturing variances. This document contains TERRACAST® PROPRIETARY INFORMATION. No intellectual property right or license is granted by TERRACAST® in connection with it. It is delivered on the express condition that the document and the information contained in it shall be treated as confidential, shall not be used for and purpose other than that for whitch it is hereby delivered (the use and maintenance of the product supplied). It shall not be disclosed in whole or part to third parties and shall not be duplicated in any manner without TERRACAST®'s prior written consent.

PART TO WEIGH APPROX. 36.36 LBS. AFTER TRIMMING AT 3/16" WALL.