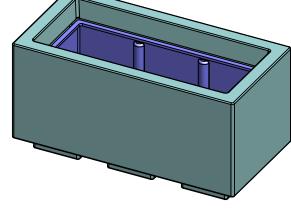

## Millennium Rectangular Assembly

PART# **DRAWN** TSR48-24 KT SIZE MATERIAL **DWG NO** DATE **REV LLDPE** Resin 03-16-21 **WEIGHT** SHEET 1/3 **SCALE** 

## Millennium Rectangular

PART# **DRAWN** TSR48-24 KT SIZE **MATERIAL DWG NO** DATE **REV LLDPE** Resin 03-16-21 **SCALE WEIGHT** SHEET 3/3