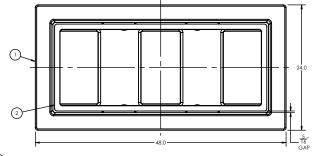

## TerraCast

TERRACAST PRODUCTS LLC 4400 NW 19TH AVENUE, UNIT K POMPANO BEACH, FL 33064 305-895-9525 INFO@TERRACASTPRODUCTS.COM

|          |                                   | \    | Z |
|----------|-----------------------------------|------|---|
| ITEM NO. | PART NUMBER                       | QTY. | Ī |
| 1        | 48x24x24 Millennium Planter Shell | 1    |   |
| 2        | 48x24x24 Millennium Planter Liner | 1    |   |

SECTION B-B

SPECS AT A GLANCE

TOP ID: 42" x 18" TOP OD: 48" x 24" BASE ID: 42" x 18"

BASE OD: 48" x 24"

HEIGHT: 24"

WEIGHT: 66 LBS

All measurements are rounded to the closest quarter inch and may not be exact due to manufacturing variances.

## SPECS AT A GLANCE

TOP ID: 42" x 18" TOP OD: 48" x 24" BASE ID: 42" x 18"

BASE OD: 48" x 24"

HEIGHT: 24"

WEIGHT: 37 LBS

All measurements are rounded to the closest quarter inch and may not be exact due to manufacturing variances. This document contains TERRACAST® PROPRIETARY INFORMATION. No intellectual property right or license is granted by TERRACAST® in connection with it. It is delivered on the express condition that the document and the information contained in it shall be treated as confidential, shall not be used for and purpose other than that for whitch it is hereby delivered (the use and maintenance of the product supplied). It shall not be disclosed in whole or part to third parties and shall not be duplicated in any manner without TERRACAST®'s prior written consent.

PART TO WEIGH APPROX. 36.36 LBS. AFTER TRIMMING AT 3/16" WALL.