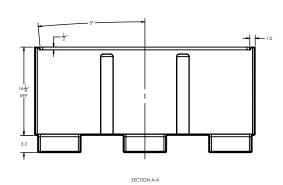

# TerraCast

TERRACAST PRODUCTS LLC 4400 NW 19TH AVENUE, UNIT K POMPANO BEACH, FL 33064 305-895-9525 INFO@TERRACASTPRODUCTS.COM

SECTION A-A

## SPECS AT A GLANCE

TOP ID: 38.5" x 14.5" TOP OD: 40.5" x 16.5" BASE ID: 38.5" x 14.5" BASE OD: 40.5" x 16.5"

HEIGHT: 19.5"

WEIGHT: 29 LBS

All measurements are rounded to the closest quarter inch and may not be exact due to manufacturing variances. This document contains TERRACAST® PROPRIETARY INFORMATION. No intellectual property right or license is granted by TERRACAST® in connection with it. It is delivered on the express condition that the document and the information contained in it shall be treated as confidential, shall not be used for and purpose other than that for whitch it is hereby delivered (the use and maintenance of the product supplied). It shall not be disclosed in whole or part to third parties and shall not be duplicated in any manner without TERRACAST®'s prior written consent.

NOTE:

PART TO WEIGH APPROX. 19.34 LBS. AFTER TRIMMING AT 3/16" WALL.