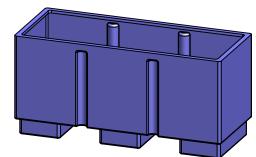

## Millennium Rectangular Assembly

PART# **DRAWN** TSR48-24 KT SIZE MATERIAL **DWG NO** DATE **REV LLDPE** Resin 03-16-21 **WEIGHT** SHEET 1/3 **SCALE** 

## Millennium Rectangular

PART# **DRAWN** TSR48-24 KT SIZE **MATERIAL DWG NO** DATE **REV LLDPE** Resin 03-16-21 **SCALE WEIGHT** SHEET 3/3