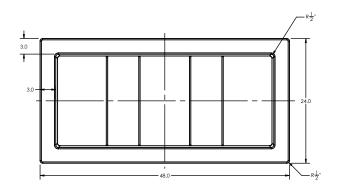

SECTION B-B

SPECS AT A GLANCE

TOP ID: 42" x 18" TOP OD: 48" x 24" BASE ID: 42" x 18"

BASE OD: 48" x 24"

HEIGHT: 24"

WEIGHT: 66 LBS

All measurements are rounded to the closest quarter inch and may not be exact due to manufacturing variances.

## SPECS AT A GLANCE

TOP ID: 42" x 18" TOP OD: 48" x 24" BASE ID: 42" x 18"

BASE OD: 48" x 24"

HEIGHT: 24"

WEIGHT: 37 LBS

All measurements are rounded to the closest quarter inch and may not be exact due to manufacturing variances. This document contains TERRACAST® PROPRIETARY INFORMATION. No intellectual property right or license is granted by TERRACAST® in connection with it. It is delivered on the express condition that the document and the information contained in it shall be treated as confidential, shall not be used for and purpose other than that for whitch it is hereby delivered (the use and maintenance of the product supplied). It shall not be disclosed in whole or part to third parties and shall not be duplicated in any manner without TERRACAST®'s prior written consent.

PART TO WEIGH APPROX. 36.36 LBS. AFTER TRIMMING AT 3/16" WALL.