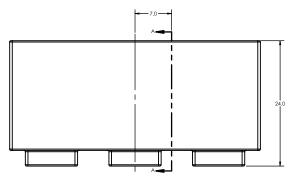

NOTE:

COMBINED ASSEMBLY TO WEIGH APPROX. 55.7 LBS. AFTER TRIMMING AT 3/16" WALL

## SPECS AT A GLANCE

TOP ID: 38.5" x 14.5" TOP OD: 40.5" x 16.5" BASE ID: 38.5" x 14.5" BASE OD: 40.5" x 16.5"

HEIGHT: 19.5"

WEIGHT: 29 LBS

All measurements are rounded to the closest quarter inch and may not be exact due to manufacturing variances. This document contains TERRACAST® PROPRIETARY INFORMATION. No intellectual property right or license is granted by TERRACAST® in connection with it. It is delivered on the express condition that the document and the information contained in it shall be treated as confidential, shall not be used for and purpose other than that for whitch it is hereby delivered (the use and maintenance of the product supplied). It shall not be disclosed in whole or part to third parties and shall not be duplicated in any manner without TERRACAST®'s prior written consent.

NOTE:

PART TO WEIGH APPROX. 19.34 LBS. AFTER TRIMMING AT 3/16" WALL.

## Millennium Rectangular Liner

| PART# TSR48-24-Liner |             |     |           |      |         | DRAWN |  |
|----------------------|-------------|-----|-----------|------|---------|-------|--|
|                      | 131140      | )-2 | 24-LIIICI | וכו  |         |       |  |
| SIZE                 | E MATERIAL  |     | DWG NO    | DATI | DATE    |       |  |
|                      | LLDPE Resin |     |           | 0    | 3-16-21 |       |  |
| SCALE                |             | WE  | WEIGHT S  |      | 2/3     | ·     |  |