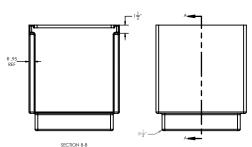

SECTION B-B

SPECS AT A GLANCE

TOP ID: 42" x 18" TOP OD: 48" x 24" BASE ID: 42" x 18"

BASE OD: 48" x 24"

HEIGHT: 24"

WEIGHT: 66 LBS

All measurements are rounded to the closest quarter inch and may not be exact due to manufacturing variances.

NOTE:

COMBINED ASSEMBLY TO WEIGH APPROX. 55.7 LBS. AFTER TRIMMING AT 3/16" WALL