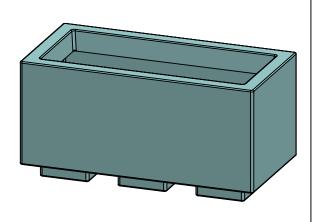

## Millennium Rectangular Assembly

PART# **DRAWN** TSR48-24 KT SIZE MATERIAL **DWG NO** DATE **REV LLDPE** Resin 03-16-21 **WEIGHT** SHEET 1/3 **SCALE** 

## TerraCast

TERRACAST PRODUCTS LLC 4400 NW 19TH AVENUE, UNIT K POMPANO BEACH, FL 33064 305-895-9525 INFO@TERRACASTPRODUCTS.COM

|          |                                   | \    | Z |
|----------|-----------------------------------|------|---|
| ITEM NO. | PART NUMBER                       | QTY. | Ī |
| 1        | 48x24x24 Millennium Planter Shell | 1    |   |
| 2        | 48x24x24 Millennium Planter Liner | 1    |   |