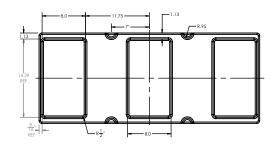

## Millennium Rectangular Assembly

PART# **DRAWN** TSR48-24 KT SIZE MATERIAL **DWG NO** DATE **REV LLDPE** Resin 03-16-21 **WEIGHT** SHEET 1/3 **SCALE** 

## Millennium Rectangular Liner

| PART# TSR48-24-Liner |             |     |           |      |         | DRAWN |  |
|----------------------|-------------|-----|-----------|------|---------|-------|--|
|                      | 131140      | )-2 | 24-LIIICI | וכו  |         |       |  |
| SIZE                 | E MATERIAL  |     | DWG NO    | DATI | DATE    |       |  |
|                      | LLDPE Resin |     |           | 0    | 3-16-21 |       |  |
| SCALE                |             | WE  | WEIGHT S  |      | 2/3     | ·     |  |

## Millennium Rectangular

PART# **DRAWN** TSR48-24 KT SIZE **MATERIAL DWG NO** DATE **REV LLDPE** Resin 03-16-21 **SCALE WEIGHT** SHEET 3/3