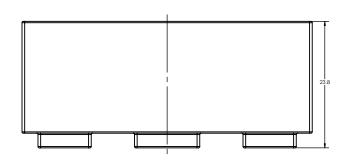

SPECS AT A GLANCE

TOP ID: 48.5" x15.5" TOP OD: 54.5" x21.5" BASE ID: 48.5" x 15.5" BASE OD: 54.5" x 21.5"

HEIGHT: 23.8" WEIGHT: 69 LBS

DO NOT SCALE DRAWING.

All measurements are rounded to the closest quarter inch and may not be exact due to manufacturing variances. This document contains TERRACAST® PROPRIETARY INFORMATION. No intellectual property right or license is granted by TERRACAST® in connection with it. It is delivered on the express condition that the document and the information contained in it shall be treated as confidential, shall not be used for and purpose other than that for whitch it is hereby delivered (the use and maintenance of the product supplied). It shall not be disclosed in whole or part to third parties and shall not be duplicated in any manner without TERRACAST®'s prior written consent.

#### SPECS AT A GLANCE

TOP ID: 48.5" x 15.5" TOP OD: 54.5" x 21.5" BASE ID: 48.5" x 15.5"

BASE OD: 54.5" x 21.5"

HEIGHT: 23.8" WEIGHT: 39 LBS