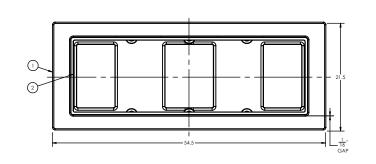

SPECS AT A GLANCE

TOP ID: 48.5" x15.5" TOP OD: 54.5" x21.5" BASE ID: 48.5" x 15.5" BASE OD: 54.5" x 21.5"

HEIGHT: 23.8" WEIGHT: 69 LBS

DO NOT SCALE DRAWING.

All measurements are rounded to the closest quarter inch and may not be exact due to manufacturing variances. This document contains TERRACAST® PROPRIETARY INFORMATION. No intellectual property right or license is granted by TERRACAST® in connection with it. It is delivered on the express condition that the document and the information contained in it shall be treated as confidential, shall not be used for and purpose other than that for whitch it is hereby delivered (the use and maintenance of the product supplied). It shall not be disclosed in whole or part to third parties and shall not be duplicated in any manner without TERRACAST®'s prior written consent.

## Millennium Rectangular Assembly

| PART# TSR55-24 |             |    |        | DRAWN     |        |  |
|----------------|-------------|----|--------|-----------|--------|--|
| 13033-24       |             |    | KT     |           |        |  |
| SIZE           | MATERIAL    |    | DWG NO | DATE      | DATE   |  |
|                | LLDPE Resin |    |        | 03-       | -01-21 |  |
| SCALE WE       |             | WE | EIGHT  | SHEET 1/3 |        |  |