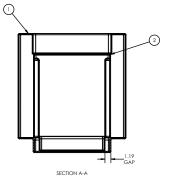

### Millennium Rectangular

| PART# TSR55-24       |             |     |        |      | DRAWN   |  |
|----------------------|-------------|-----|--------|------|---------|--|
| 13033-24             |             |     | KT     |      |         |  |
| SIZE                 | MATERIAL    |     | DWG NO | DATE | DATE    |  |
|                      | LLDPE Resin |     |        | 03   | 3-01-21 |  |
| SCALE WEIGHT SHEET 3 |             | 3/3 |        |      |         |  |