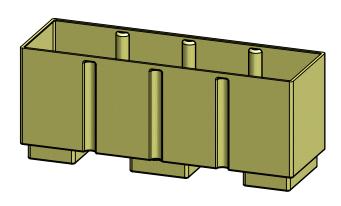

# Terracast PRODUCTS

TERRACAST PRODUCTS LLC
4400 NW 19TH AVENUE, UNIT K
POMPANO BEACH, FL 33064
305-895-9525
INFO@TERRACASTPRODUCTS.COM

NOTE:

PART TO WEIGH APPROX. 37.25 LBS. AFTER TRIMMING AT 3/16" WALL.

### Millennium Rectangular

| PART# TSR55-24       |             |     |        |      | DRAWN   |  |
|----------------------|-------------|-----|--------|------|---------|--|
| 13033-24             |             |     | KT     |      |         |  |
| SIZE                 | MATERIAL    |     | DWG NO | DATE | DATE    |  |
|                      | LLDPE Resin |     |        | 03   | 3-01-21 |  |
| SCALE WEIGHT SHEET 3 |             | 3/3 |        |      |         |  |