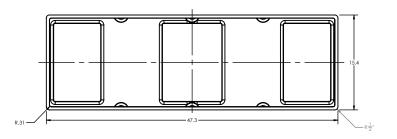

#### SPECS AT A GLANCE

TOP ID: 47" x 15" TOP OD: 47.5" x 15.5" BASE ID: 47" x 15" BASE OD: 47.5" x 15.5"

HEIGHT: 19.5"

WEIGHT: 30 LBS

DO NOT SCALE DRAWING.

All measurements are rounded to the closest quarter inch and may not be exact due to manufacturing variances.

## Millennium Rectangular Liner

| PART# TSR55-24-Liner   |             |  |        |      | DRAWN  |  |
|------------------------|-------------|--|--------|------|--------|--|
| 13NJJ-24-LIHEI         |             |  |        |      | KT     |  |
| SIZE                   | MATERIAL    |  | DWG NO | DATE | DATE   |  |
|                        | LLDPE Resin |  |        | 03   | -01-21 |  |
| SCALE WEIGHT SHEET 2/3 |             |  |        |      |        |  |