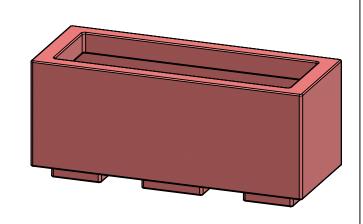

# TerraCast

TERRACAST PRODUCTS LLC 4400 NW 19TH AVENUE, UNIT K POMPANO BEACH, FL 33064 305-895-9525 INFO@TERRACASTPRODUCTS.COM

COMBINED ASSEMBLY TO WEIGH APPROX. 58 LBS. AFTER TRIMMING AT 3/16" WALL.

| ITEM NO. | PART NUMBER                         | QTY. |
|----------|-------------------------------------|------|
| 1        | 55x22x24 Millennium Planter Shell   | 1    |
| 2        | 55x22x24 Millennium Planter Liner 3 | 1    |

## Millennium Rectangular Assembly

| PART# TSR55-24 |             |    |        | DRAWN     |        |  |
|----------------|-------------|----|--------|-----------|--------|--|
| 13033-24       |             |    | KT     |           |        |  |
| SIZE           | MATERIAL    |    | DWG NO | DATE      | DATE   |  |
|                | LLDPE Resin |    |        | 03-       | -01-21 |  |
| SCALE WE       |             | WE | EIGHT  | SHEET 1/3 |        |  |