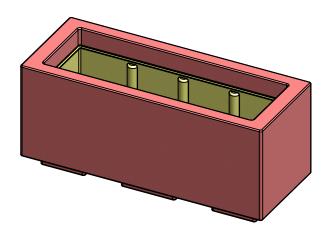

# TerraCast

TERRACAST PRODUCTS LLC 4400 NW 19TH AVENUE, UNIT K POMPANO BEACH, FL 33064 305-895-9525 INFO@TERRACASTPRODUCTS.COM

COMBINED ASSEMBLY TO WEIGH APPROX. 58 LBS. AFTER TRIMMING AT 3/16" WALL.

| ITEM NO. | PART NUMBER                         | QTY. |
|----------|-------------------------------------|------|
| 1        | 55x22x24 Millennium Planter Shell   | 1    |
| 2        | 55x22x24 Millennium Planter Liner 3 | 1    |

## Millennium Rectangular Assembly

| PART# TSR55-24 |             |    |        | DRAWN     |        |  |
|----------------|-------------|----|--------|-----------|--------|--|
| 13033-24       |             |    | KT     |           |        |  |
| SIZE           | MATERIAL    |    | DWG NO | DATE      | DATE   |  |
|                | LLDPE Resin |    |        | 03-       | -01-21 |  |
| SCALE WE       |             | WE | EIGHT  | SHEET 1/3 |        |  |