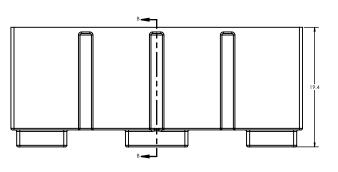

SPECS AT A GLANCE

TOP ID: 48.5" x15.5" TOP OD: 54.5" x21.5" BASE ID: 48.5" x 15.5" BASE OD: 54.5" x 21.5"

HEIGHT: 23.8" WEIGHT: 69 LBS

DO NOT SCALE DRAWING.

All measurements are rounded to the closest quarter inch and may not be exact due to manufacturing variances. This document contains TERRACAST® PROPRIETARY INFORMATION. No intellectual property right or license is granted by TERRACAST® in connection with it. It is delivered on the express condition that the document and the information contained in it shall be treated as confidential, shall not be used for and purpose other than that for whitch it is hereby delivered (the use and maintenance of the product supplied). It shall not be disclosed in whole or part to third parties and shall not be duplicated in any manner without TERRACAST®'s prior written consent.

#### SPECS AT A GLANCE

TOP ID: 48.5" x 15.5" TOP OD: 54.5" x 21.5" BASE ID: 48.5" x 15.5"

BASE OD: 54.5" x 21.5"

HEIGHT: 23.8" WEIGHT: 39 LBS