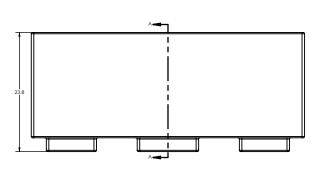

#### SPECS AT A GLANCE

TOP ID: 48.5" x 15.5" TOP OD: 54.5" x 21.5" BASE ID: 48.5" x 15.5"

BASE OD: 54.5" x 21.5"

HEIGHT: 23.8" WEIGHT: 39 LBS

### Millennium Rectangular

| PART# TSR55-24       |             |     |        |      | DRAWN   |  |
|----------------------|-------------|-----|--------|------|---------|--|
| 13033-24             |             |     | KT     |      |         |  |
| SIZE                 | MATERIAL    |     | DWG NO | DATE | DATE    |  |
|                      | LLDPE Resin |     |        | 03   | 3-01-21 |  |
| SCALE WEIGHT SHEET 3 |             | 3/3 |        |      |         |  |