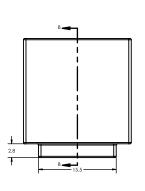

SPECS AT A GLANCE

TOP ID: 48.5" x15.5" TOP OD: 54.5" x21.5" BASE ID: 48.5" x 15.5" BASE OD: 54.5" x 21.5"

HEIGHT: 23.8" WEIGHT: 69 LBS

DO NOT SCALE DRAWING.

All measurements are rounded to the closest quarter inch and may not be exact due to manufacturing variances. This document contains TERRACAST® PROPRIETARY INFORMATION. No intellectual property right or license is granted by TERRACAST® in connection with it. It is delivered on the express condition that the document and the information contained in it shall be treated as confidential, shall not be used for and purpose other than that for whitch it is hereby delivered (the use and maintenance of the product supplied). It shall not be disclosed in whole or part to third parties and shall not be duplicated in any manner without TERRACAST®'s prior written consent.

## Millennium Rectangular Assembly

| PART# TSR55-24 |             |    |        | DRAWN     |        |  |
|----------------|-------------|----|--------|-----------|--------|--|
| 13033-24       |             |    | KT     |           |        |  |
| SIZE           | MATERIAL    |    | DWG NO | DATE      | DATE   |  |
|                | LLDPE Resin |    |        | 03-       | -01-21 |  |
| SCALE WE       |             | WE | EIGHT  | SHEET 1/3 |        |  |