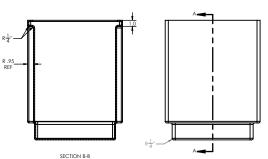

use and maintenance of the product supplied). It shall not be disclosed in whole or part to third parties and shall not be duplicated in any manner without TERRACAST®'s prior written consent.

## Millennium Rectangular Assembly

| PART# TSR55-24 |             |    |        | DRAWN     |        |  |
|----------------|-------------|----|--------|-----------|--------|--|
| 13033-24       |             |    | KT     |           |        |  |
| SIZE           | MATERIAL    |    | DWG NO | DATE      | DATE   |  |
|                | LLDPE Resin |    |        | 03-       | -01-21 |  |
| SCALE WE       |             | WE | EIGHT  | SHEET 1/3 |        |  |

# Terracast PRODUCTS

TERRACAST PRODUCTS LLC
4400 NW 19TH AVENUE, UNIT K
POMPANO BEACH, FL 33064
305-895-9525
INFO@TERRACASTPRODUCTS.COM











# 8.1 11.13 11.13 R.95 1.13 R.95 1.13 R.95 1.13

#### SPECS AT A GLANCE

TOP ID: 47" x 15" TOP OD: 47.5" x 15.5" BASE ID: 47" x 15" BASE OD: 47.5" x 15.5"

HEIGHT: 19.5"

WEIGHT: 30 LBS

DO NOT SCALE DRAWING.

All measurements are rounded to the closest quarter inch and may not be exact due to manufacturing variances.

This document contains TERRACAST® PROPRIETARY INFORMATION. No intellectual property right or license is granted by TERRACAST® in connection with it. It is delivered on the express condition that the document and the information contained in it shall be treated as confidential, shall not be used for and purpose other than that for whitch it is hereby delivered (the use and maintenance of the product supplied). It shall not be disclosed in whole or part to third parties an