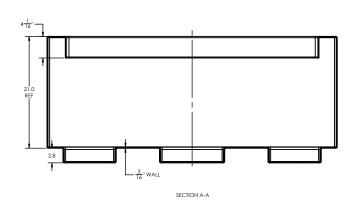

SPECS AT A GLANCE

TOP ID: 48.5" x15.5" TOP OD: 54.5" x21.5" BASE ID: 48.5" x 15.5" BASE OD: 54.5" x 21.5"

HEIGHT: 23.8" WEIGHT: 69 LBS

DO NOT SCALE DRAWING.

All measurements are rounded to the closest quarter inch and may not be exact due to manufacturing variances. This document contains TERRACAST® PROPRIETARY INFORMATION. No intellectual property right or license is granted by TERRACAST® in connection with it. It is delivered on the express condition that the document and the information contained in it shall be treated as confidential, shall not be used for and purpose other than that for whitch it is hereby delivered (the use and maintenance of the product supplied). It shall not be disclosed in whole or part to third parties and shall not be duplicated in any manner without TERRACAST®'s prior written consent.

#### SPECS AT A GLANCE

TOP ID: 48.5" x 15.5" TOP OD: 54.5" x 21.5" BASE ID: 48.5" x 15.5"

BASE OD: 54.5" x 21.5"

HEIGHT: 23.8" WEIGHT: 39 LBS

#### DO NOT SCALE DRAWING.

All measurements are rounded to the closest quarter inch and may not be exact due to manufacturing variances.

This document contains TERRACAST\* PROPRIETARY INFORMATION. No intellectual property right or license is granted by TERRACAST\* in connection with it. It is delivered on the express condition that the document and the information contained in it shall be treated as confidential, shall not be used for and purpose other than that for whitch it is hereby delivered (the use and maintenance of the product supplied). It shall not be disclosed in whole or part to third parties and shall not be duplicated in any manner without TERRACAST\* prior written consent.