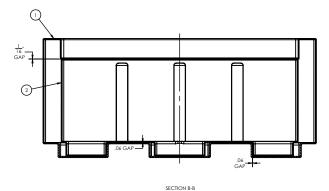

# TerraCast

TERRACAST PRODUCTS LLC 4400 NW 19TH AVENUE, UNIT K POMPANO BEACH, FL 33064 305-895-9525 INFO@TERRACASTPRODUCTS.COM

COMBINED ASSEMBLY TO WEIGH APPROX. 58 LBS. AFTER TRIMMING AT 3/16" WALL.

| ITEM NO. | PART NUMBER                         | QTY. |
|----------|-------------------------------------|------|
| 1        | 55x22x24 Millennium Planter Shell   | 1    |
| 2        | 55x22x24 Millennium Planter Liner 3 | 1    |

NOTE:

PART TO WEIGH APPROX. 20.5 LBS. AFTER TRIMMING AT 3/16" WALL.