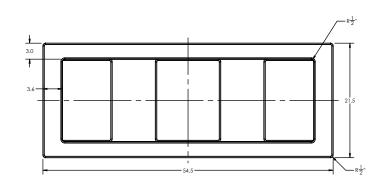

#### SPECS AT A GLANCE

TOP ID: 47" x 15" TOP OD: 47.5" x 15.5" BASE ID: 47" x 15" BASE OD: 47.5" x 15.5"

HEIGHT: 19.5"

WEIGHT: 30 LBS

DO NOT SCALE DRAWING.

All measurements are rounded to the closest quarter inch and may not be exact due to manufacturing variances.