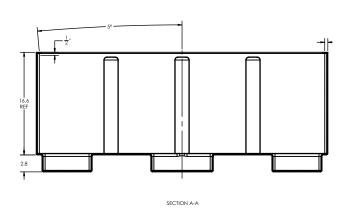

# TerraCast

TERRACAST PRODUCTS LLC 4400 NW 19TH AVENUE, UNIT K POMPANO BEACH, FL 33064 305-895-9525 INFO@TERRACASTPRODUCTS.COM

COMBINED ASSEMBLY TO WEIGH APPROX. 58 LBS. AFTER TRIMMING AT 3/16" WALL.

| ITEM NO. | PART NUMBER                         | QTY. |
|----------|-------------------------------------|------|
| 1        | 55x22x24 Millennium Planter Shell   | 1    |
| 2        | 55x22x24 Millennium Planter Liner 3 | 1    |