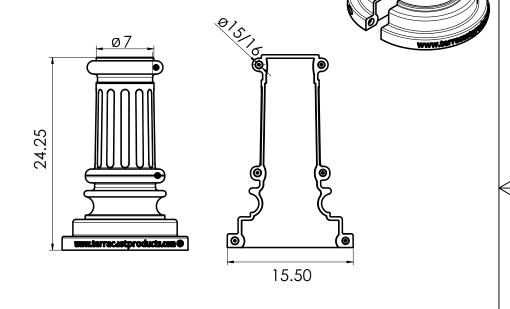

## SPECS AT A GLANCE

TOP ID: UP TO 5.75"

TOP OD: 7" BASE ID: 12"

BASE OD: 15.50"

HEIGHT: 24.25"

WEIGHT: 13.5 LBS

## Terracast Products

**Hamilton Base** 

PART# TC-HAM24 DRAWN KT

SIZE MATERIAL LLDPE Resin

DWG NO

DATE REV

SCALE 1:12

WEIGHT