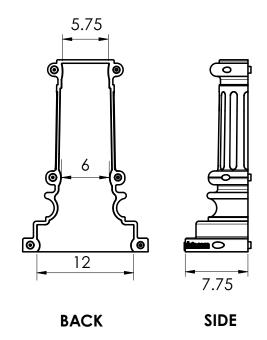

## SPECS AT A GLANCE

TOP ID: UP TO 5.75"

TOP OD: 7" BASE ID: 12"

BASE OD: 15.50"

HEIGHT: 24.25"

WEIGHT: 13.5 LBS